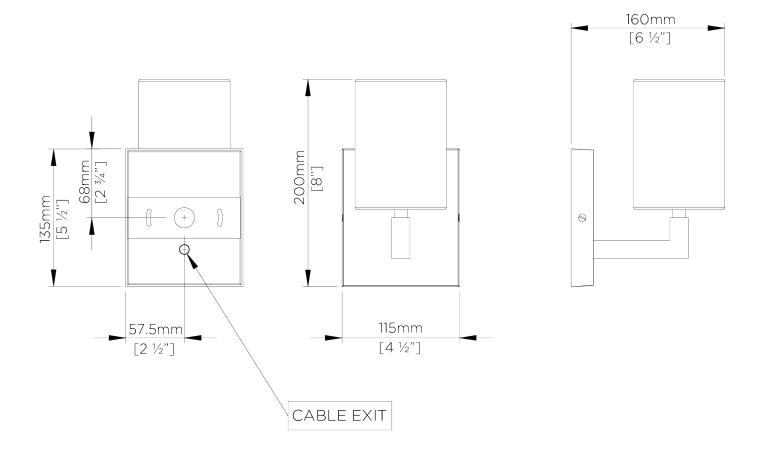

## **Faye Wall Light**

TWL140 | Masala

Masala with 3.5" Top Hat in Natural Linen

**HEIGHT** 160 MM | 6 1/2" CONSTRUCTED FROM Cast brass with decorative finish

**HEIGHT WITH SHADE** 

230MM | 9 1/4"

**PROJECTION** 

**WIDTH** 40MM | 13/4" 160MM | 6 1/2"

40W LAMP

3.5 Top Hat

MAX WATTAGE

WEIGHT 1KG | 6 1/4LBS

1 X 450LM (5W) LED E14 CANDLE

RECOMMENDED SHADE

WIDTH WITH SHADE 90MM | 3 1/2"

## Faye Wall Light TWL140

Height 160mm | 6 1/2"

Height With Shade 230mm | 9 1/4"

Width 40mm | 13/4"

Width With Shade 90mm | 3 1/2"

© Porta Romana 2022

Dimensions and weights are provided as a guide. All Porta Romana Products are made by hand and variations can occur in some products.