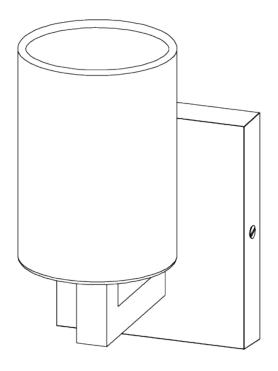

## **Faye Wall Light**

TWL140 | Masala

Masala with 3.5" Top Hat in Natural Linen

**HEIGHT** 160 MM | 6 1/2" CONSTRUCTED FROM Cast brass with decorative finish

**HEIGHT WITH SHADE** 

230MM | 9 1/4"

**PROJECTION** 

**WIDTH** 40MM | 13/4" 160MM | 6 1/2"

40W LAMP

3.5 Top Hat

MAX WATTAGE

WEIGHT 1KG | 6 1/4LBS

1 X 450LM (5W) LED E14 CANDLE

RECOMMENDED SHADE

WIDTH WITH SHADE 90MM | 3 1/2"

## Faye Wall Light TWL140

Height 160mm | 6 1/2"

Height With Shade 230mm | 9 1/4"

Width 40mm | 13/4"

Width With Shade 90mm | 3 1/2"

© Porta Romana 2022

Dimensions and weights are provided as a guide. All Porta Romana Products are made by hand and variations can occur in some products.