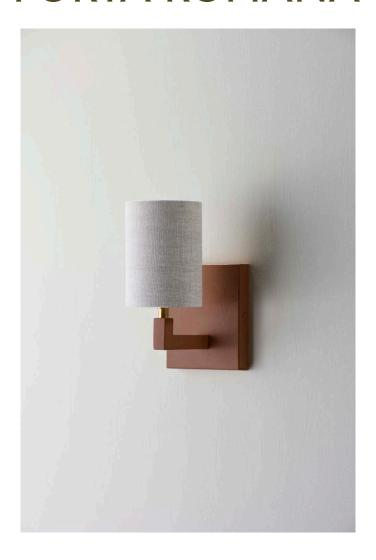

## **Faye Wall Light**

TWL140 | Masala

Masala with 3.5" Top Hat in Natural Linen

**HEIGHT** 160 MM | 6 1/2" CONSTRUCTED FROM Cast brass with decorative finish

**HEIGHT WITH SHADE** 

230MM | 9 1/4"

**PROJECTION** 

**WIDTH** 40MM | 13/4" 160MM | 6 1/2"

40W LAMP

3.5 Top Hat

MAX WATTAGE

WEIGHT 1KG | 6 1/4LBS

1 X 450LM (5W) LED E14 CANDLE

RECOMMENDED SHADE

WIDTH WITH SHADE 90MM | 3 1/2"

**VOLTAGE** 120v

**FINISHES** 

- 1. Masala
- 2. Matcha
- 3. Swedish Grey
- 4. Toffee

## Faye Wall Light TWL140

Height 160mm | 6 1/2"

Height With Shade 230mm | 9 1/4"

Width 40mm | 13/4"

Width With Shade 90mm | 3 1/2"

© Porta Romana 2022

Dimensions and weights are provided as a guide. All Porta Romana Products are made by hand and variations can occur in some products.