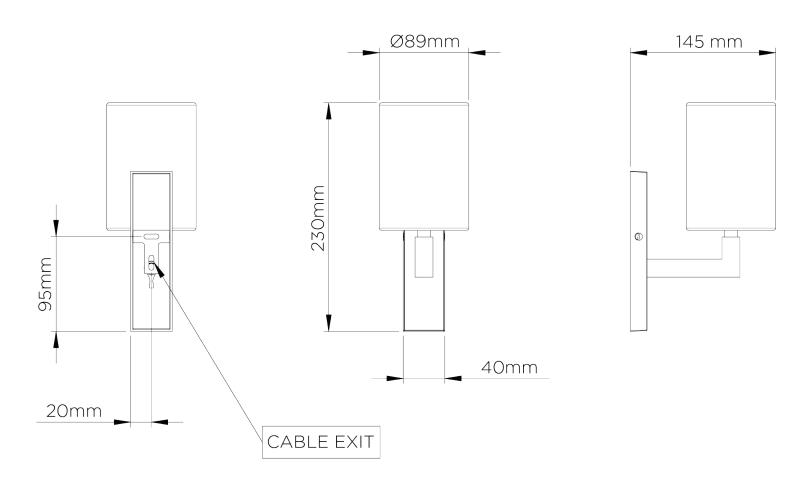

PROJECTION 160MM | 61/2"

HEIGHT WITH SHADE 230MM | 9 1/4"

160MM | 6 1/2"

1KG | 6 1/4LBS

**WEIGHT** 

LAMP

40W

MAX WATTAGE

WIDTH WITH SHADE

40MM | 13/4"

1 X 450LM (5W) LED E14 CANDLE

90MM | 3 1/2"

VOLTAGE 220-240v

## Faye Wall Light TWL140

Height 160mm | 6 1/2"

Height With Shade 230mm | 9 1/2"

Width 40mm | 13/4"

Width With Shade 90mm | 3 1/2"

© Porta Romana 2022

Dimensions and weights are provided as a guide. All Porta Romana Products are made by hand and variations can occur in some products.