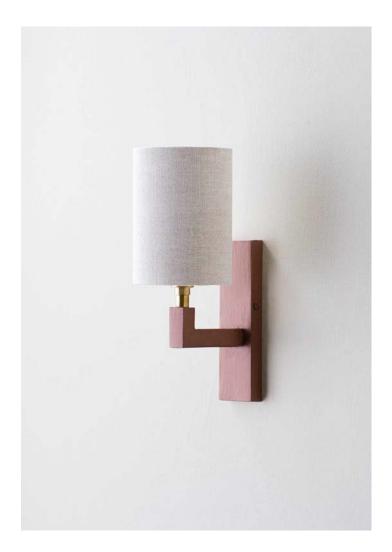

## **Faye Wall Light**

TWL140 | Masala

Masala with 3.5" Top Hat in Natural Linen

HEIGHT

CONSTRUCTED FROM
Cast brass with decorative finish

RECOMMENDED SHADE 3.5 Top Hat

160 MM I 6 1/2"

**WIDTH** 

PROJECTION 160MM | 61/2"

HEIGHT WITH SHADE 230MM | 9 1/4"

160MM | 6 1/2"

1KG | 6 1/4LBS

**WEIGHT** 

LAMP

40W

MAX WATTAGE

WIDTH WITH SHADE

40MM | 13/4"

1 X 450LM (5W) LED E14 CANDLE

90MM | 3 1/2"

VOLTAGE 220-240v

## **FINISHES**

- 1. Masala
- 2. Matcha
- 3. Swedish Grey
- 4. Toffee