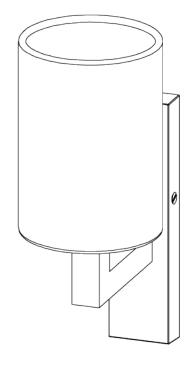

## **Faye Wall Light**

TWL140 | Masala

Masala with 3.5" Top Hat in Natural Linen

HEIGHT

CONSTRUCTED FROM
Cast brass with decorative finish

RECOMMENDED SHADE 3.5 Top Hat

160 MM I 6 1/2"

**WIDTH** 

PROJECTION 160MM | 61/2"

HEIGHT WITH SHADE 230MM | 9 1/4"

160MM | 6 1/2"

1KG | 6 1/4LBS

**WEIGHT** 

LAMP

40W

MAX WATTAGE

WIDTH WITH SHADE

40MM | 13/4"

1 X 450LM (5W) LED E14 CANDLE

90MM | 3 1/2"

VOLTAGE 220-240v