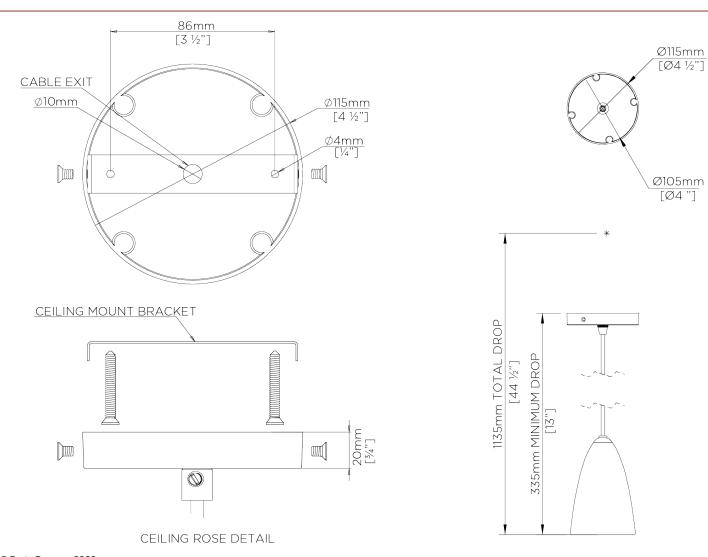

## **Ellory Pendant Small**

MCL69S | Plaster White Plaster White

WIDTH 105mm | 4"

MINIMUM DROP 335mm | 13 1/4"

STANDARD DROP 1135mm | 44 1/2"

MAXIMUM DROP 1175mm | 46 1/2" CONSTRUCTED FROM

Cast composite with decorative finish

## Ellory Pendant Small MCL69S

WIDTH 105mm | 4"

MINIMUM DROP 335mm | 13 1/4"

STANDARD DROP 1135mm | 44 1/2"

MAXIMUM DROP 1175mm | 46 1/2"

© Porta Romana 2022

Dimensions and weights are provided as a guide. All Porta Romana Products are made by hand and variations can occur in some products.