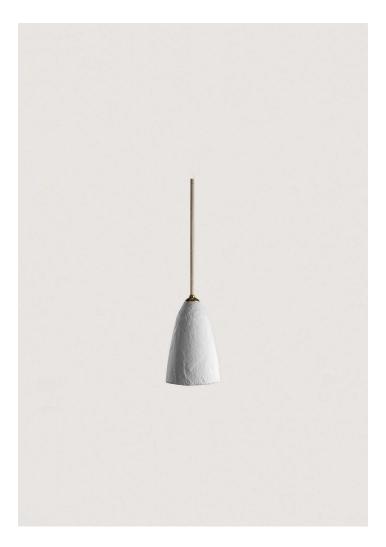

## **Ellory Pendant Small**

MCL69S | Plaster White Plaster White

WIDTH 105mm | 4"

MINIMUM DROP 335mm | 13 1/4"

STANDARD DROP 1135mm | 44 1/2"

MAXIMUM DROP 1175mm | 46 1/2" CONSTRUCTED FROM

Cast composite with decorative finish

## Ellory Pendant Small MCL69S

WIDTH 105mm | 4"

MINIMUM DROP 335mm | 13 1/4"

STANDARD DROP 1135mm | 44 1/2"

MAXIMUM DROP 1175mm | 46 1/2"

© Porta Romana 2022

Dimensions and weights are provided as a guide. All Porta Romana Products are made by hand and variations can occur in some products.