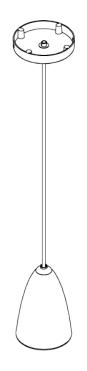

## **Ellory Pendant Small**

MCL69S | Plaster White Plaster White

WIDTH 105mm | 4"

MINIMUM DROP 335mm | 13 1/4"

STANDARD DROP 1135mm | 44 1/2"

MAXIMUM DROP 1175mm | 46 1/2" CONSTRUCTED FROM

Cast composite with decorative finish

## Ellory Pendant Small MCL69S

WIDTH 105mm | 4"

MINIMUM DROP 335mm | 13 1/4"

STANDARD DROP 1135mm | 44 1/2"

MAXIMUM DROP 1175mm | 46 1/2"

© Porta Romana 2022

Dimensions and weights are provided as a guide. All Porta Romana Products are made by hand and variations can occur in some products.