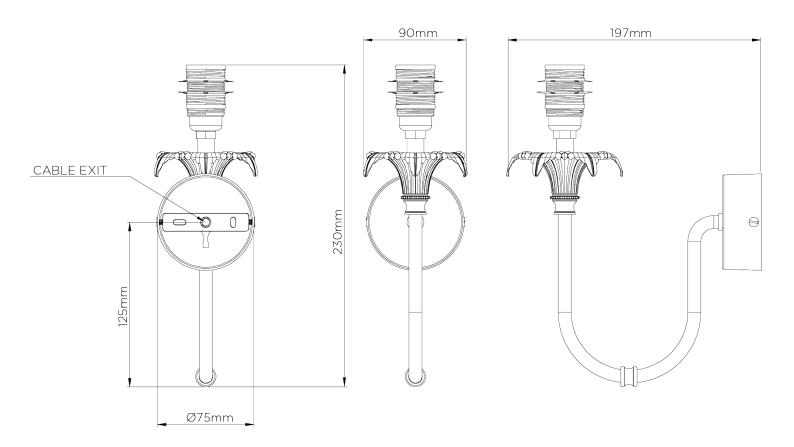

## **Edith Wall Light**

TWL118 | Ochre

Ochre shown with 5.5" Fez in Natural Linen

**HEIGHT** 230mm | 9 1/4" **CONSTRUCTED FROM** Brass with decorative finish

**HEIGHT WITH SHADE** 330mm | 13"

**WEIGHT** 0.7 kg | 1.54 lbs

**PROJECTION** 

200mm | 8"

**WIDTH** 90mm | 3 3/4" MAX WATTAGE 25W

5.5" Fez

WIDTH WITH SHADE 140mm | 5 3/4"

LAMP 1 x 450lm (5w) LED E14 Candle

**RECOMMENDED SHADE** 

**VOLTAGE** 220-240V

## Edith Wall Light

HEIGHT 230mm | 9 1/4"

HEIGHT WITH SHADE 330mm | 13"

WIDTH 90mm | 3 3/4"

WIDTH WITH SHADE 140mm | 5 3/4"

© Porta Romana 2022

Dimensions and weights are provided as a guide. All Porta Romana Products are made by hand and variations can occur in some products.