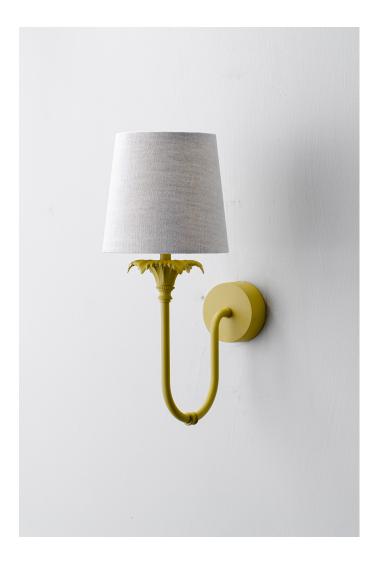

## **Edith Wall Light**

TWL118 | Ochre

Ochre shown with 5.5" Fez in Natural Linen

**HEIGHT** 230mm | 9 1/4" **CONSTRUCTED FROM** Brass with decorative finish

**HEIGHT WITH SHADE** 330mm | 13"

**WEIGHT** 0.7 kg | 1.54 lbs

**PROJECTION** 

200mm | 8"

**WIDTH** 90mm | 3 3/4" MAX WATTAGE 25W

5.5" Fez

WIDTH WITH SHADE 140mm | 5 3/4"

LAMP 1 x 450lm (5w) LED E14 Candle

**RECOMMENDED SHADE** 

**VOLTAGE** 220-240V

> FLEX AND SWITCH Brass lampholder

**FINISHES** 2 Indian Red

3 Ochre

1 Black

© Porta Romana 2022

PORTAROMANA.COM