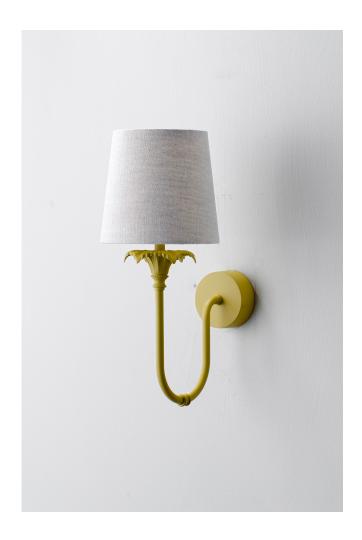

## **Edith Wall Light**

TWL118 | Ochre

Ochre shown with 5.5" Fez in Natural Linen

**HEIGHT** 230mm | 9 1/4" **CONSTRUCTED FROM** Brass with decorative finish **RECOMMENDED SHADE** 5.5" Fez

**HEIGHT WITH SHADE** 330mm | 13"

WEIGHT 0.7 kg | 1.54 lbs

**PROJECTION** 

200mm | 8"

MAX WATTAGE 25W

**WIDTH** 90mm | 3 3/4" LAMP

WIDTH WITH SHADE 140mm | 5 3/4"

1 x Torpedo Type B10 Candelabra Base

**VOLTAGE** 

120V

**FINISHES** 1 Black

2 Indian Red

3 Ochre

© Porta Romana 2022

PORTAROMANA.COM