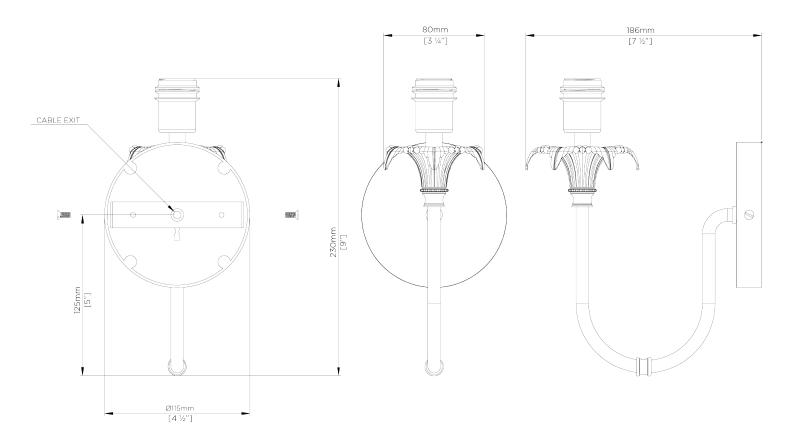

## **Edith Wall Light**

TWL118 | Ochre

Ochre shown with 5.5" Fez in Natural Linen

**HEIGHT** 230mm | 9 1/4" **CONSTRUCTED FROM** Brass with decorative finish **RECOMMENDED SHADE** 5.5" Fez

**HEIGHT WITH SHADE** 330mm | 13"

WEIGHT 0.7 kg | 1.54 lbs

**PROJECTION** 

200mm | 8"

MAX WATTAGE 25W

**WIDTH** 90mm | 3 3/4" LAMP

WIDTH WITH SHADE 140mm | 5 3/4"

1 x Torpedo Type B10 Candelabra Base

**VOLTAGE** 

## Edith Wall Light

HEIGHT 230mm | 9 1/4"

HEIGHT WITH SHADE 330mm | 13"

WIDTH 90mm | 3 3/4"

WIDTH WITH SHADE 140mm | 5 3/4"