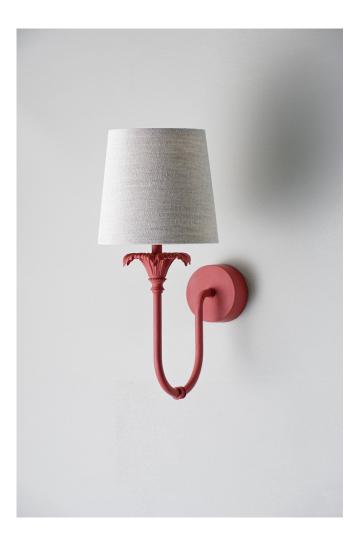

### Edith Wall Light

#### TWL118 | Indian Red

HEIGHT 230mm | 9 1/4"

HEIGHT WITH SHADE 330mm | 13"

WIDTH 90mm | 3 3/4"

WIDTH WITH SHADE 140mm | 5 3/4" CONSTRUCTED FROM Brass with decorative finish

WEIGHT 0.7 kg | 1.54 lbs

PROJECTION 200mm | 8" Indian Red shown with 5.5" Fez in Natural Linen