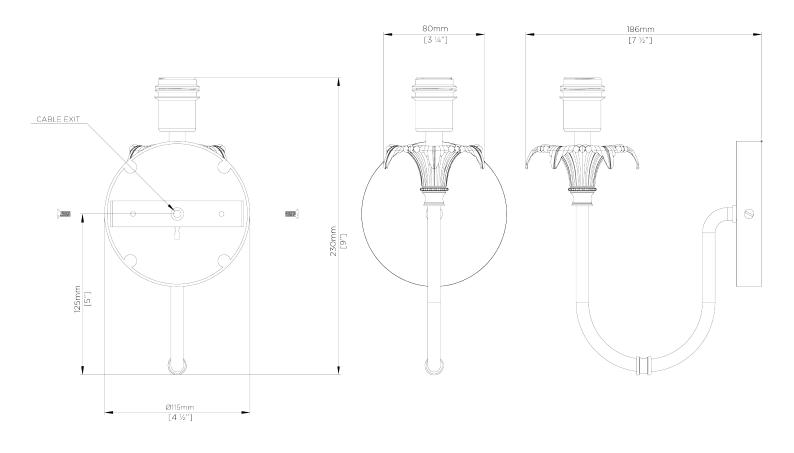

#### TWL118 | Indian Red

HEIGHT 230mm | 9 1/4"

HEIGHT WITH SHADE 330mm | 13"

WIDTH 90mm | 3 3/4"

WIDTH WITH SHADE 140mm | 5 3/4" CONSTRUCTED FROM Brass with decorative finish

WEIGHT 0.7 kg | 1.54 lbs

PROJECTION 200mm | 8" Indian Red shown with 5.5" Fez in Natural Linen

## Edith Wall Light

HEIGHT 230mm | 9 1/4"

HEIGHT WITH SHADE 330mm | 13"

WIDTH 90mm | 3 3/4"

WIDTH WITH SHADE 140mm | 5 3/4"