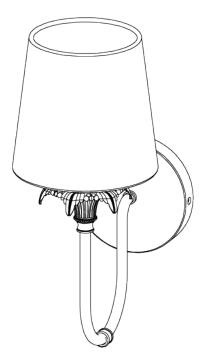

### Edith Wall Light

#### TWL118 | Indian Red

HEIGHT 230mm | 9 1/4"

HEIGHT WITH SHADE 330mm | 13"

WIDTH 90mm | 3 3/4"

WIDTH WITH SHADE 140mm | 5 3/4" CONSTRUCTED FROM Brass with decorative finish

WEIGHT 0.7 kg | 1.54 lbs

PROJECTION 200mm | 8" Indian Red shown with 5.5" Fez in Natural Linen