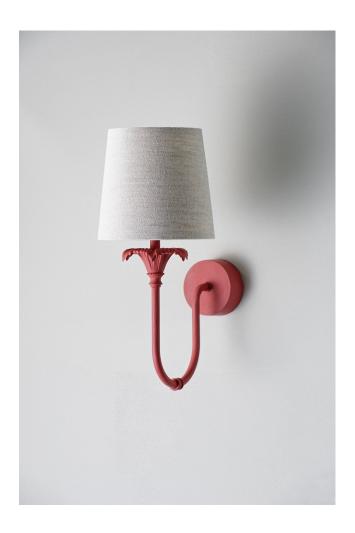

## **Edith Wall Light**

TWL118 | Indian Red

Indian Red shown with 5.5" Fez in Natural Linen

**HEIGHT** 230mm | 9 1/4" **CONSTRUCTED FROM** Brass with decorative finish

**HEIGHT WITH SHADE** 330mm | 13"

**WEIGHT** 0.7 kg | 1.54 lbs

**WIDTH** 

90mm | 3 3/4"

**PROJECTION** 200mm | 8"

WIDTH WITH SHADE 140mm | 5 3/4"

**RECOMMENDED SHADE** 

5.5" Fez

MAX WATTAGE

25W

LAMP

1 x 450lm (5w) LED E14 Candle

**VOLTAGE** 220-240V

FLEX AND SWITCH Brass lampholder

**FINISHES** 

1 Black

2 Indian Red

3 Ochre