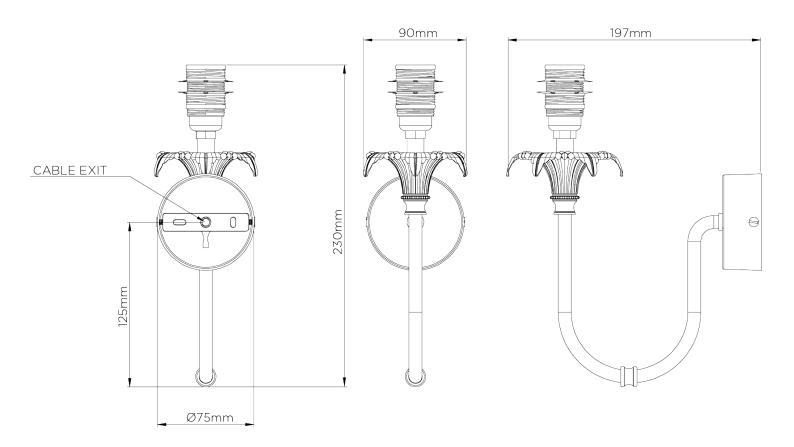

## **Edith Wall Light**

TWL118 | Indian Red

Indian Red shown with 5.5" Fez in Natural Linen

**HEIGHT** 230mm | 9 1/4" **CONSTRUCTED FROM** Brass with decorative finish

**HEIGHT WITH SHADE** 330mm | 13"

**WEIGHT** 0.7 kg | 1.54 lbs

**WIDTH** 

90mm | 3 3/4"

**PROJECTION** 200mm | 8"

WIDTH WITH SHADE 140mm | 5 3/4"

**RECOMMENDED SHADE** 

5.5" Fez

MAX WATTAGE

25W

## Edith Wall Light

HEIGHT 230mm | 9 1/4"

HEIGHT WITH SHADE 330mm | 13"

WIDTH 90mm | 3 3/4"

WIDTH WITH SHADE 140mm | 5 3/4"

© Porta Romana 2022

Dimensions and weights are provided as a guide. All Porta Romana Products are made by hand and variations can occur in some products.