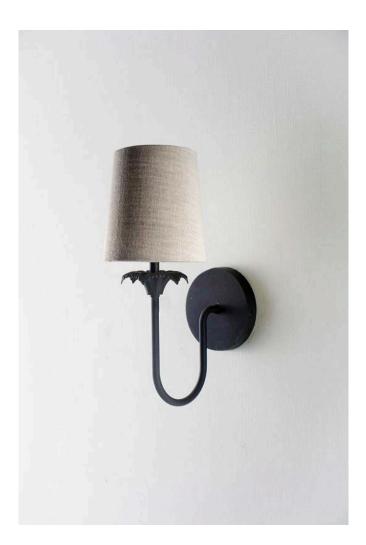

## Edith Wall Light

TWL118 | Black

HEIGHT 230mm | 9 1/4"

HEIGHT WITH SHADE 330mm | 13"

WIDTH 90mm | 3 3/4"

WIDTH WITH SHADE 140mm | 5 3/4" CONSTRUCTED FROM Brass with decorative finish

WEIGHT 0.7 kg | 1.54 lbs

PROJECTION 200mm | 8" ENDED SHADE

Black shown with 5.5" Fez in Natural Linen

RECOMMENDED SHADE 5.5" Fez

MAX WATTAGE 25W

LAMP 1 x Torpedo Type B10 Candelabra Base

VOLTAGE 120V

FINISHES 1 Black 2 Indian Red 3 Ochre