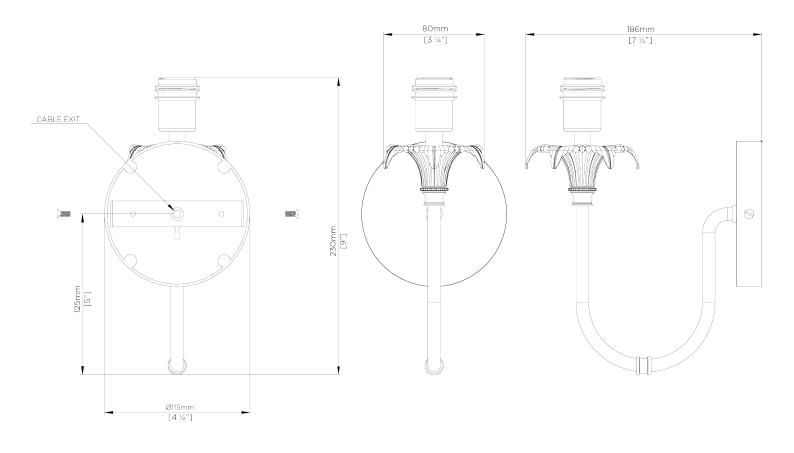

## Edith Wall Light

TWL118 | Black

HEIGHT 230mm | 9 1/4"

HEIGHT WITH SHADE 330mm | 13"

WIDTH 90mm | 3 3/4"

WIDTH WITH SHADE 140mm | 5 3/4" CONSTRUCTED FROM Brass with decorative finish

WEIGHT 0.7 kg | 1.54 lbs

PROJECTION 200mm | 8" ENDED SHADE

Black shown with 5.5" Fez in Natural Linen

RECOMMENDED SHADE 5.5" Fez

MAX WATTAGE 25W

LAMP 1 x Torpedo Type B10 Candelabra Base

VOLTAGE 120V

FINISHES 1 Black 2 Indian Red 3 Ochre

## Edith Wall Light

HEIGHT 230mm | 9 1/4"

HEIGHT WITH SHADE 330mm | 13"

WIDTH 90mm | 3 3/4"

WIDTH WITH SHADE 140mm | 5 3/4"