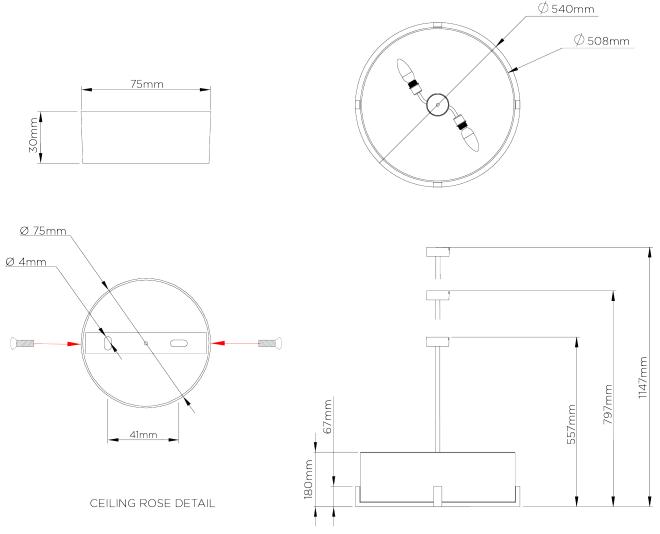

## **Cross Braced Ceiling Light**

MCL12 | Bronze

Bronze shown with Putty Silk and Frosted Perspex Diffuser

WIDTH 540mm | 21 1/4" CONSTRUCTED FROM Patinated brass and perspex

MINIMUM DROP 557mm | 22"

WEIGHT 2.2 kg | 4.84 lbs

DROPS AVAILABLE 557mm / 797mm / 1147mm / Custom RECOMMENDED SHADE 20" Short Cylinder

MAX WATTAGE 40W

LAMP

2 x 450lm (5w) LED E14 Candle

VOLTAGE 220-240V

FLEX AND SWITCH Bronze lampholder

FINISHES 1 Bronze

© Porta Romana 2022

## Cross Braced Ceiling Light MCL12

WIDTH 540mm | 21 1/4"

MINIMUM DROP 557mm | 22"

DROPS AVAILABLE 557mm / 797mm / 1147mm / Custom

© Porta Romana 2022

Dimensions and weights are provided as a guide. All Porta Romana Products are made by hand and variations can occur in some products.