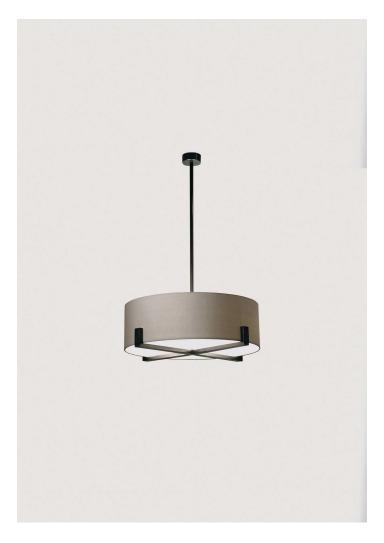

## **Cross Braced Ceiling Light**

MCL12 | Bronze

Bronze shown with Putty Silk and Frosted Perspex Diffuser

WIDTH 540mm | 21 1/4" CONSTRUCTED FROM Patinated brass and perspex

MINIMUM DROP 557mm | 22"

WEIGHT 2.2 kg | 4.84 lbs

DROPS AVAILABLE 557mm / 797mm / 1147mm / Custom RECOMMENDED SHADE 20" Short Cylinder

MAX WATTAGE 40W

LAMP

2 x 450lm (5w) LED E14 Candle

VOLTAGE 220-240V

FLEX AND SWITCH Bronze lampholder

FINISHES 1 Bronze

© Porta Romana 2022