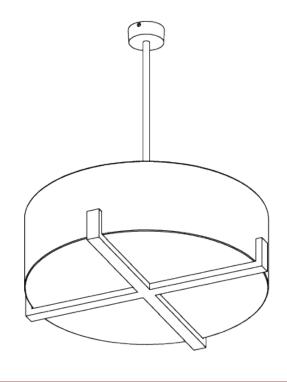

## **Cross Braced Ceiling Light**

MCL12 | Bronze

Bronze shown with Putty Silk and Frosted Perspex Diffuser

WIDTH 540mm | 21 1/4" CONSTRUCTED FROM Patinated brass and perspex

MINIMUM DROP 557mm | 22"

WEIGHT 2.2 kg | 4.84 lbs

DROPS AVAILABLE 557mm / 797mm / 1147mm / Custom RECOMMENDED SHADE 20" Short Cylinder

MAX WATTAGE 40W

LAMP

2 x 450lm (5w) LED E14 Candle

VOLTAGE 220-240V

FLEX AND SWITCH Bronze lampholder

FINISHES 1 Bronze

© Porta Romana 2022