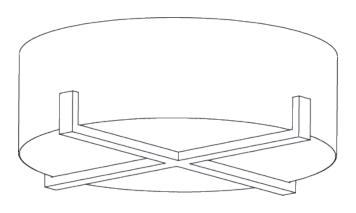

## **Cross Braced Bulkhead**

MCL32 | Bronze

Bronze shown with 20" Short Cylinder in Putty and Frosted Perspex Diffuser

**WIDTH** 540mm | 21 1/4" CONSTRUCTED FROM Patinated brass and perspex

**MAXIMUM DROP** 120mm | 4 3/4"