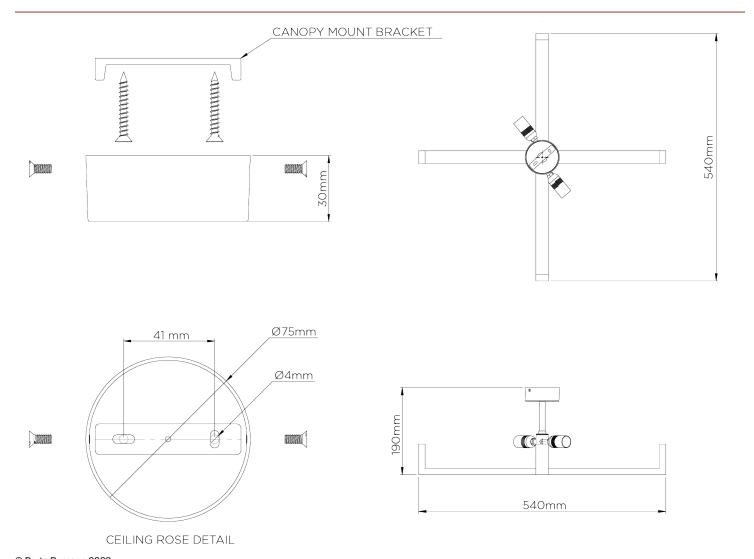

## **Cross Braced Bulkhead**

MCL32 | Bronze

Bronze shown with 20" Short Cylinder in Putty and Frosted Perspex Diffuser

**WIDTH** 540mm | 21 1/4" CONSTRUCTED FROM Patinated brass and perspex

**MAXIMUM DROP** 120mm | 4 3/4"

## Cross Braced Bulkhead

WIDTH 540mm | 21 1/4"

MAXIMUM DROP 120mm | 4 3/4"

DROPS AVAILABLE 120mm

© Porta Romana 2022

Dimensions and weights are provided as a guide. All Porta Romana Products are made by hand and variations can occur in some products.