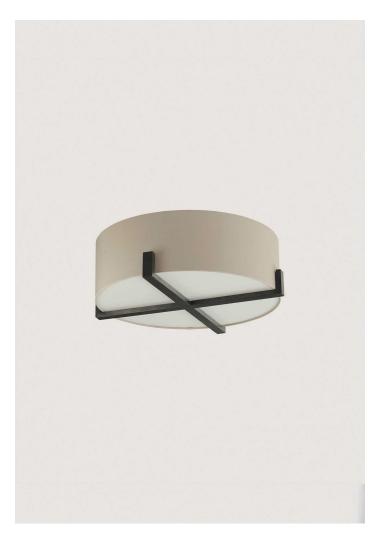

## **Cross Braced Bulkhead**

MCL32 | Bronze

Bronze shown with 20" Short Cylinder in Putty and Frosted Perspex Diffuser

**WIDTH** 540mm | 21 1/4" CONSTRUCTED FROM Patinated brass and perspex

**MAXIMUM DROP** 120mm | 4 3/4"