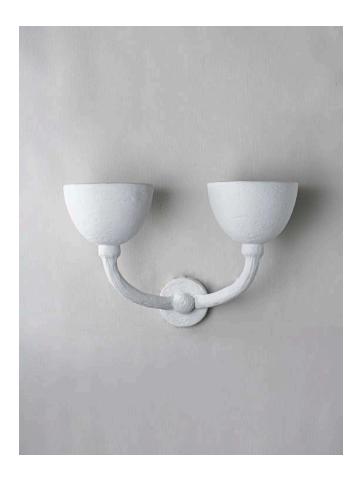

## Compton Wall Light TWL136 | Plaster White

**Plaster White** 

HEIGHT 250mm | 10"

WIDTH 365mm | 14 1/2"

CONSTRUCTED FROM
Cast jesmonite and metal with a
decorative finish

PROJECTION 150mm | 6" MAX WATTAGE 100W

LAMP 2 x T-4 G-9 Lamp

VOLTAGE 120v

© Porta Romana 2023

Dimensions and weights are provided as a guide. All Porta Romana Products are made by hand and variations can occur in some products.

The products you are buying or marketing are exclusive designs belonging to Porta Romana. Please do not submit design sheets featuring our products to other manufacturing companies nor to other parties who might. Any manufacturer found to be reproducing Porta Romana products will be breaching copyright law and will be actively pursued