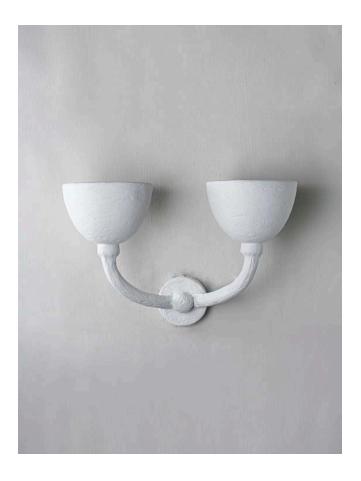

## Compton Wall Light TWL136 | Plaster White

Plaster White

HEIGHT 250mm | 10"

WIDTH 365mm | 14 1/2"

CONSTRUCTED FROM
Cast jesmonite and metal with a
decorative finish

PROJECTION 150mm | 6" MAX WATTAGE 100W

LAMP 2 x 320lm (3w) LED G9 Capsule

VOLTAGE 220-240V

© Porta Romana 2023

Dimensions and weights are provided as a guide. All Porta Romana Products are made by hand and variations can occur in some products.