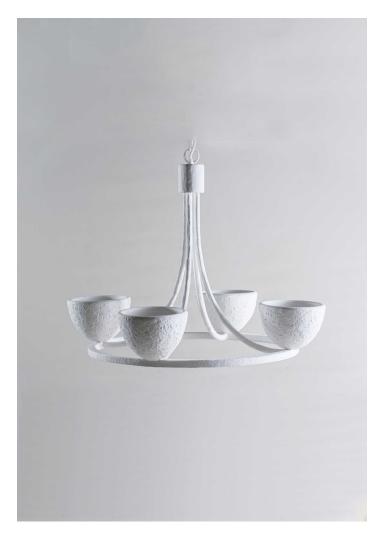

## **Compton Chandelier Small**

MCL65S | Plaster White Plaster White

WIDTH 660mm | 26"

HEIGHT 442mm | 17 1/2"

MINIMUM DROP 620mm | 24 1/2"

MAXIMUM DROP 1580mm | 62 1/4" CONSTRUCTED FROM
Cast composite and metal with
decorative finish

WEIGHT 7 kg | 15.4 lbs LAMP 4 x T-4 G-9 Lamp

VOLTAGE 120V

FINISHES 1 Plaster White

© Porta Romana 2022