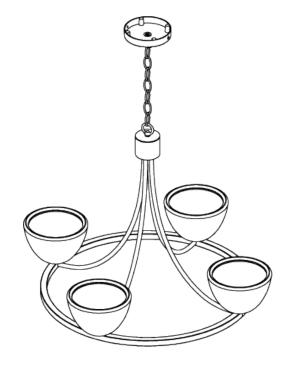

## **Compton Chandelier Small**

MCL65S | Plaster White Plaster White

WIDTH 660mm | 26"

HEIGHT 442mm | 17 1/2"

MINIMUM DROP 620mm | 24 1/2"

MAXIMUM DROP 1580mm | 62 1/4" CONSTRUCTED FROM
Cast composite and metal with
decorative finish

WEIGHT 7 kg | 15.4 lbs LAMP 4 x T-4 G-9 Lamp

VOLTAGE 120V

FINISHES 1 Plaster White

© Porta Romana 2022