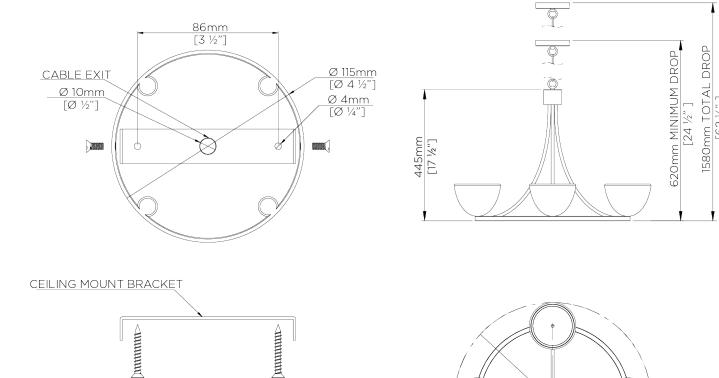

## Compton Chandelier Small MCL658

WIDTH 660mm | 26"

MINIMUM DROP 620mm | 24 1/2"

MAXIMUM DROP 1580mm | 62 1/4"

CEILING ROSE DETAIL

© Porta Romana 2022

Dimensions and weights are provided as a guide. All Porta Romana Products are made by hand and variations can occur in some products.

<u>Ø 660mm</u> [Ø 26"]