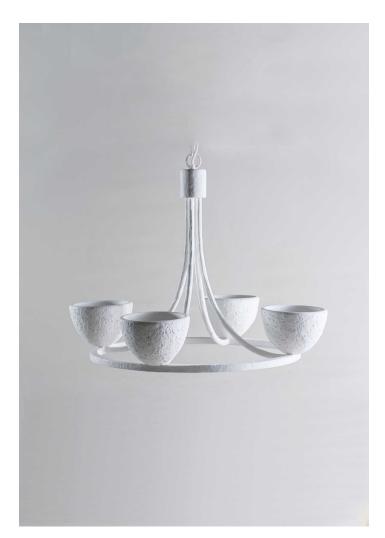

## **Compton Chandelier Small**

MCL65S | Plaster White

WIDTH 660mm | 26"

HEIGHT 442mm | 17 1/2"

MINIMUM DROP 620mm | 24 1/2"

MAXIMUM DROP 1580mm | 62 1/4" CONSTRUCTED FROM Cast composite and metal with decorative finish

WEIGHT 7 kg | 15.4 lbs LAMP 4 x 320lm (3w) LED G9 Capsule

VOLTAGE 220-240V

FINISHES 1 Plaster White