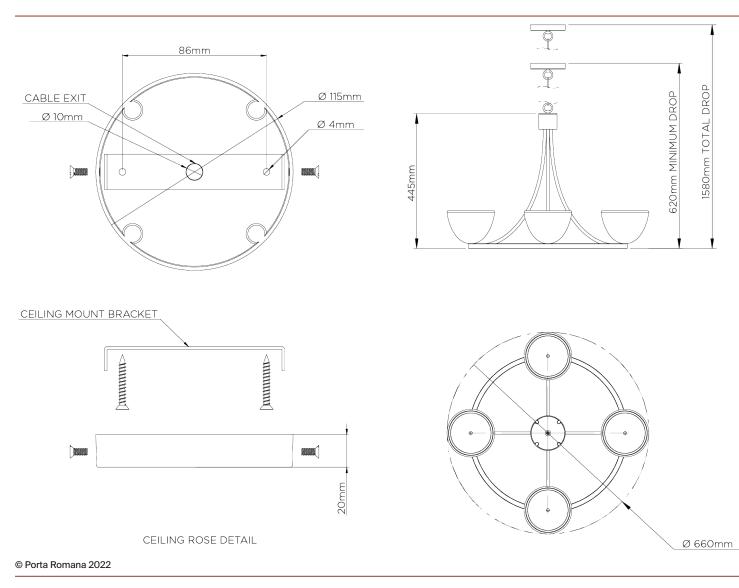

## **Compton Chandelier Small**

MCL65S | Plaster White

WIDTH 660mm | 26"

HEIGHT 442mm | 17 1/2"

MINIMUM DROP 620mm | 24 1/2"

MAXIMUM DROP 1580mm | 62 1/4" CONSTRUCTED FROM Cast composite and metal with decorative finish

## Compton Chandelier Small MCL65S

WIDTH 660mm | 26"

MINIMUM DROP 620mm | 24 1/2"

MAXIMUM DROP 1580mm | 62 1/4"

Dimensions and weights are provided as a guide. All Porta Romana Products are made by hand and variations can occur in some products. The products you are buying or marketing are exclusive designs belonging to Porta Romana. Please do not submit design sheets featuring our products to other manufacturing companies nor to other parties who might. Any manufacturer found to be reproducing Porta Romana products will be breaching copyright law and will be actively pursued