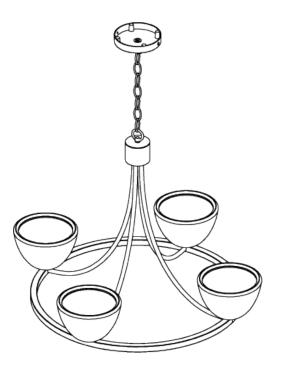

## **Compton Chandelier Small**

MCL65S | Plaster White

WIDTH 660mm | 26"

HEIGHT 442mm | 17 1/2"

MINIMUM DROP 620mm | 24 1/2"

MAXIMUM DROP 1580mm | 62 1/4" CONSTRUCTED FROM Cast composite and metal with decorative finish

WEIGHT 7 kg | 15.4 lbs LAMP 4 x 320lm (3w) LED G9 Capsule

VOLTAGE 220-240V

FINISHES 1 Plaster White