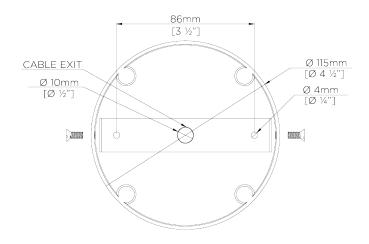

MINIMUM DROP 630MM | 24 3/4"

MAXIMUM DROP 1600MM | 63"

1. Antiqued Brass

**FINISHES** 

**RECOMMENDED SHADE** 

3.5 Top Hat

MAX WATTAGE

40W