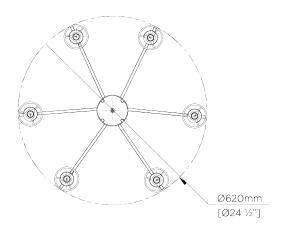

## Clare Chandelier

MCL89 | Patinated Brass

**Antiqued Brass** 

**HEIGHT** 540mm | 211/2"

CONSTRUCTED FROM Patinated brass

HEIGHT WITH SHADE 540mm | 211/2"

WEIGHT 2.8KG | 6.25LBS

**WIDTH** 620MM | 24 1/2"