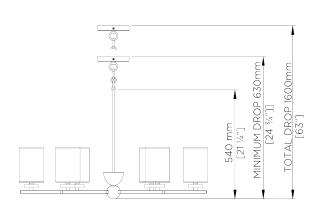

## Clare Chandelier

MCL89 | Patinated Brass

**Antiqued Brass** 

**HEIGHT** 540mm | 211/2"

CONSTRUCTED FROM Patinated brass

HEIGHT WITH SHADE 540mm | 211/2"

WEIGHT 2.8KG | 6.25LBS

**WIDTH** 620MM | 24 1/2"

MINIMUM DROP 630MM | 24 3/4"

MAXIMUM DROP 1600MM | 63"

1. Antiqued Brass

**FINISHES** 

**RECOMMENDED SHADE** 

3.5 Top Hat

MAX WATTAGE

40W

## Clare Chandelier

Height 1600mm | 63"

Height With Shade 630mm | 24 3/4"

Width 620mm | 24 1/2"

Minimum Drop 630mm | 24 3/4"

Maximum Drop 63"