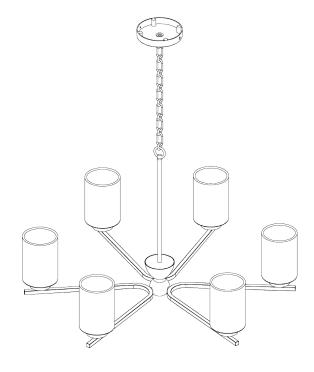

## Clare Chandelier

Height 1600mm | 63"

Height With Shade 630mm | 24 3/4"

Width 620mm | 24 1/2"

Minimum Drop 630mm | 24 3/4"

Maximum Drop 63"