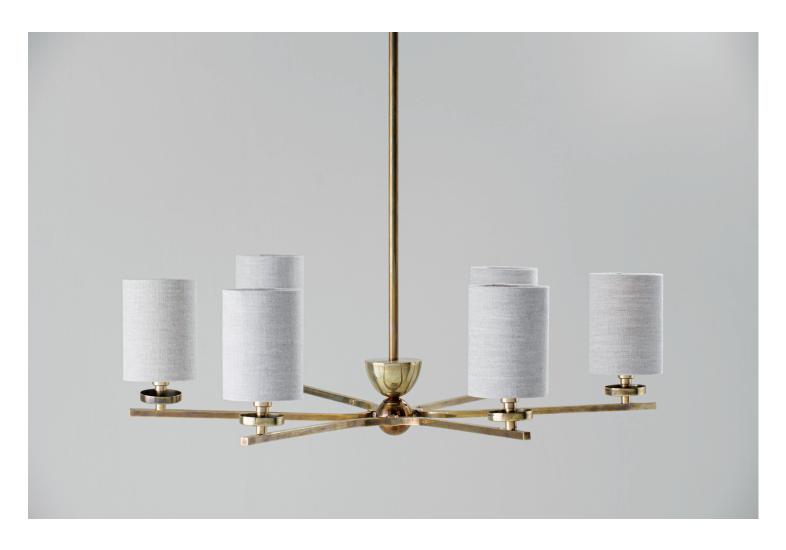

## Clare Chandelier

MCL89 | Patinated Brass

**Antiqued Brass** 

**HEIGHT** 540mm | 211/2"

CONSTRUCTED FROM Patinated brass

HEIGHT WITH SHADE 540mm | 211/2"

WEIGHT 2.8KG | 6.25LBS

**WIDTH** 620MM | 24 1/2"

MINIMUM DROP 630MM | 24 3/4"

MAXIMUM DROP 1600MM | 63"

1. Antiqued Brass

**FINISHES** 

**RECOMMENDED SHADE** 

3.5 Top Hat

MAX WATTAGE

40W

LAMP

6 X 450LM (5W) LED E14 CANDLE

VOLTAGE 120v

CRATE CHARGES WILL APPLY, THIS PIECE REQUIRES A DEDICATED CARRIER