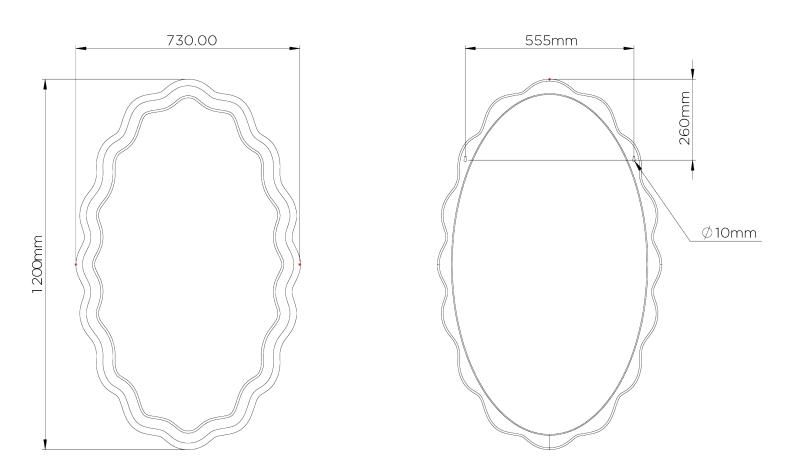

## **Clam Shell Mirror**

WM56 | Plaster White

HEIGHT 1200mm | 47 1/4"

WIDTH 720mm | 28 1/2"

DEPTH 50mm | 2" CONSTRUCTED FROM Cast composite with decorative finish

NET WEIGHT 7.5 kg | 16.5 lb FIXING METHOD Key Hole Fixing

## Clam Shell Mirror WM56

HEIGHT 1200mm | 47 1/4"

WIDTH 720mm | 28 1/2"

DEPTH 50mm | 2"

© Porta Romana 2022

Dimensions and weights are provided as a guide. All Porta Romana Products are made by hand and variations can occur in some products. The products you are buying or marketing are exclusive designs belonging to Porta Romana. Please do not submit design sheets featuring our products to other manufacturing companies nor to other parties who might. Any manufacturer found to be reproducing Porta Romana products will be breaching copyright law and will be actively pursued