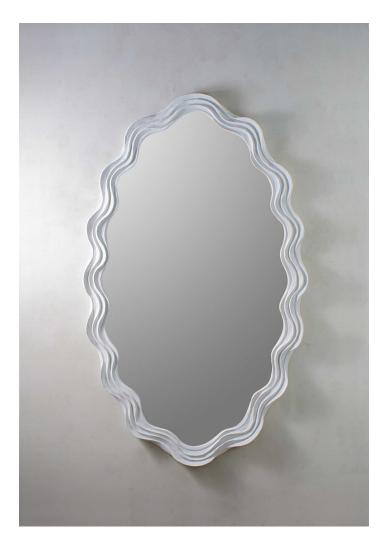

## **Clam Shell Mirror**

WM56 | Plaster White

HEIGHT 1200mm | 47 1/4"

WIDTH 720mm | 28 1/2"

DEPTH 50mm | 2" CONSTRUCTED FROM Cast composite with decorative finish

NET WEIGHT 7.5 kg | 16.5 lb FIXING METHOD Key Hole Fixing

Requires crate for all overseas destinations. Crating charges may apply

Shown in Plaster White

FINISHES 1 Plaster White