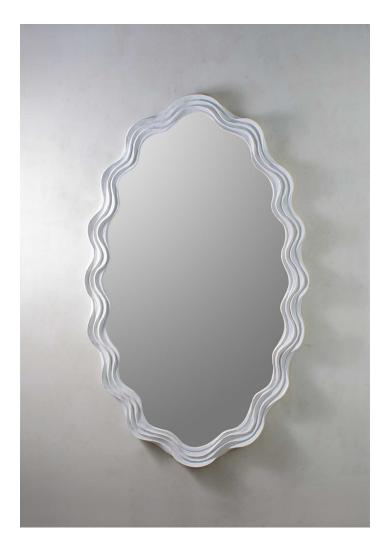

## Clam Shell Mirror

WM56 | Plaster White

Shown in Plaster White

HEIGHT 1200mm | 47 1/4"

WIDTH 720mm | 28 1/2"

DEPTH 50mm | 2" CONSTRUCTED FROM
Cast composite with decorative finish

NET WEIGHT 7.5 kg | 16.5 lb FIXING METHOD Key Hole Fixing

## Clam Shell Mirror

HEIGHT 1200mm | 47 1/4"

WIDTH 720mm | 28 1/2"

DEPTH 50mm | 2"