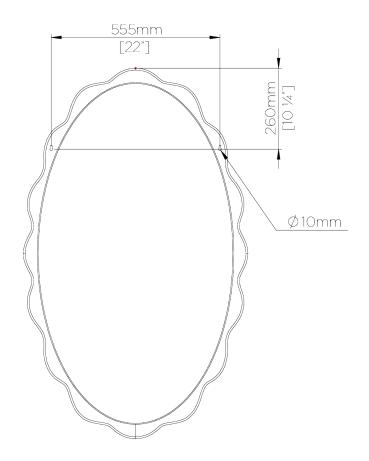

## Clam Shell Mirror

WM56 | Plaster White

Shown in Plaster White

HEIGHT 1200mm | 47 1/4"

WIDTH 720mm | 28 1/2"

DEPTH 50mm | 2" CONSTRUCTED FROM
Cast composite with decorative finish

NET WEIGHT 7.5 kg | 16.5 lb FIXING METHOD Key Hole Fixing

## Clam Shell Mirror

HEIGHT 1200mm | 47 1/4"

WIDTH 720mm | 28 1/2"

DEPTH 50mm | 2"