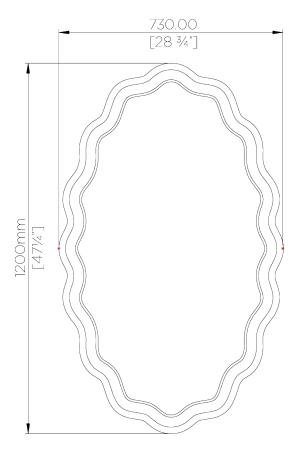

## Clam Shell Mirror

WM56 | Plaster White

Shown in Plaster White

HEIGHT 1200mm | 47 1/4"

WIDTH 720mm | 28 1/2"

DEPTH 50mm | 2" CONSTRUCTED FROM
Cast composite with decorative finish

NET WEIGHT 7.5 kg | 16.5 lb FIXING METHOD Key Hole Fixing

## Clam Shell Mirror

HEIGHT 1200mm | 47 1/4"

WIDTH 720mm | 28 1/2"

DEPTH 50mm | 2"