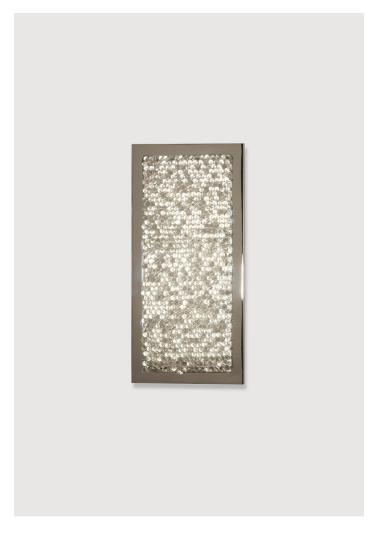

## **Chloe Wall Light**

TWL90 | Nickel Perspex with Nickel

HEIGHT CONSTRUCTED FROM MAX WATTAGE

375mm | 15" Patinated or nickel plated brass and 3.4W

perspex

WIDTH LAMP
175mm | 7" WEIGHT LED Supplied Fitted

2.8 kg | 6.16 lbs

VOLTAGE

PROJECTION 220-240V

65mm | 2 3/4"

FINISHES 1 Nickel 2 Brass

© Porta Romana 2022

## Chloe Wall Light

HEIGHT 375mm | 15"

WIDTH 175mm | 7"

© Porta Romana 2022

Dimensions and weights are provided as a guide. All Porta Romana Products are made by hand and variations can occur in some products.