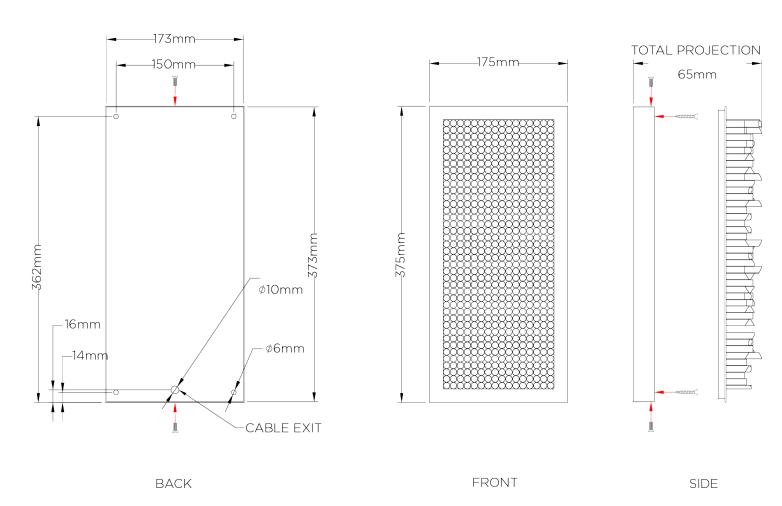

## **Chloe Wall Light**

TWL90 | Nickel Perspex with Nickel

HEIGHT CONSTRUCTED FROM MAX WATTAGE

375mm | 15" Patinated or nickel plated brass and 3.4W

perspex

WIDTH LAMP
175mm | 7" WEIGHT LED Supplied Fitted

2.8 kg | 6.16 lbs

VOLTAGE

PROJECTION 220-240V

65mm | 2 3/4"

FINISHES 1 Nickel 2 Brass

© Porta Romana 2022

## Chloe Wall Light

HEIGHT 375mm | 15"

WIDTH 175mm | 7"

© Porta Romana 2022

Dimensions and weights are provided as a guide. All Porta Romana Products are made by hand and variations can occur in some products.