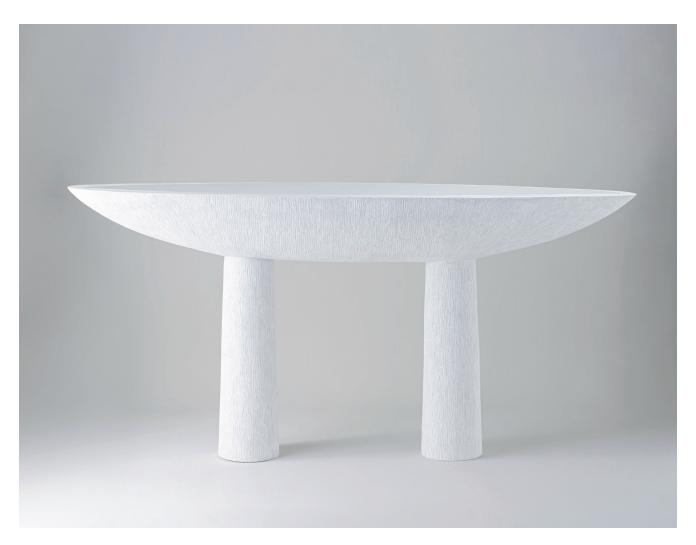

## Marina Console Table

CCT60 | Scratched Plaster Scratched Plaster

**HEIGHT** 

850MM | 33 1/2"

WIDTH 1800MM | 71"

DEPTH 440MM | 17 1/4" CONSTRUCTED FROM

Cast composite with decorative finish and

toughend glass top

WEIGHT

48KG | 326.2 LBS

PRODUCT DESIGNER NOTES
This product requires a wall fixing.

FINISHES

Scratched Plaster

THIS PIECE REQUIRES A DEDICATED CARRIER AND CHARGEABLE CRATE

## Marina Console Table

Height 850mm | 33 1/2"

Width 1800mm | 71"

Depth 440mm | 17 1/4"

Dimensions and weights are provided as a guide. All Porta Romana Products are made by hand and variations can occur in some products.