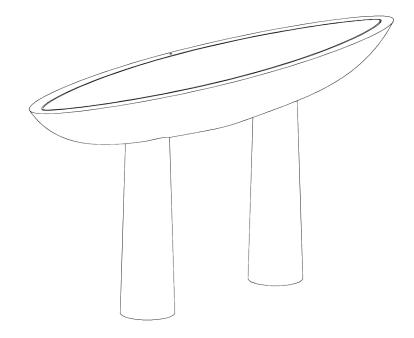

## Marina Console Table

CCT60 | Scratched Plaster Scratched Plaster

**HEIGHT** 

850MM | 33 1/2"

WIDTH 1800MM | 71"

DEPTH 440MM | 17 1/4" CONSTRUCTED FROM

Cast composite with decorative finish and

toughend glass top

WEIGHT

48KG | 326.2 LBS

PRODUCT DESIGNER NOTES
This product requires a wall fixing.

FINISHES

Scratched Plaster

THIS PIECE REQUIRES A DEDICATED CARRIER AND CHARGEABLE CRATE

## Marina Console Table

Height 850mm | 33 1/2"

Width 1800mm | 71"

Depth 440mm | 17 1/4"

Dimensions and weights are provided as a guide. All Porta Romana Products are made by hand and variations can occur in some products.