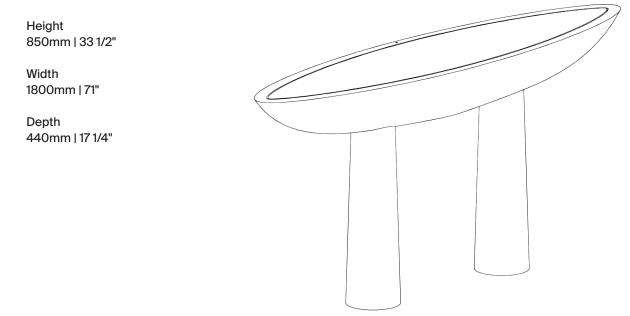

## Marina Console Table

CCT60 | Scratched Plaster

HEIGHT 850MM | 33 1/2"

WIDTH 1800MM | 71"

DEPTH 440MM | 17 1/4" CONSTRUCTED FROM Cast composite with decorative finish and toughend glass top

WEIGHT 48KG | 326.2 LBS Scratched Plaster