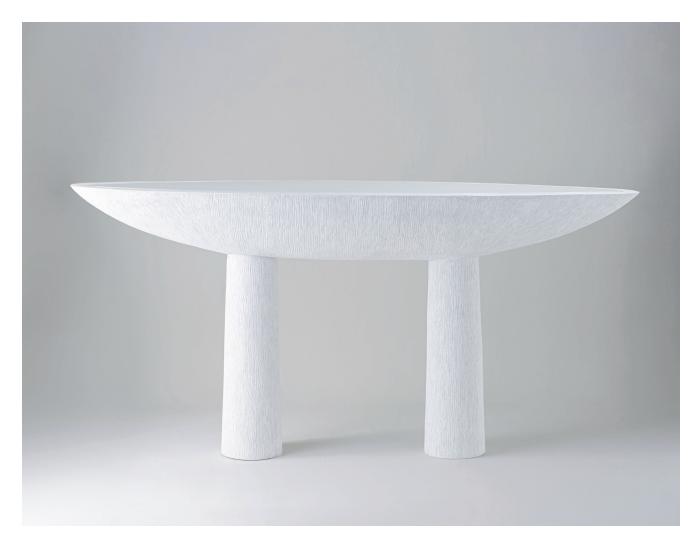

## Marina Console Table

CCT60 | Scratched Plaster

HEIGHT 850MM | 33 1/2"

WIDTH 1800MM | 71"

DEPTH 440MM | 17 1/4" CONSTRUCTED FROM Cast composite with decorative finish and toughend glass top

WEIGHT 48KG | 326.2 LBS Scratched Plaster