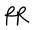

## Marina Console Table

CCT60 | Scratched Plaster

HEIGHT 850MM | 33 1/2"

WIDTH 1800MM | 71"

DEPTH 440MM | 17 1/4" CONSTRUCTED FROM Cast composite with decorative finish and toughend glass top

WEIGHT 48KG | 326.2 LBS Scratched Plaster