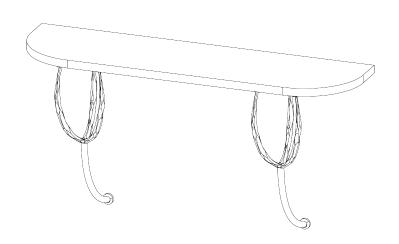

## Logan Wall Mount Console Mini

CCT55 | Gold with Verde Fantastico

Gold with Verde Fantastico

HEIGHT

440mm | 17 1/2"

WIDTH

850mm | 33 1/2"

DEPTH

225mm | 9"

CONSTRUCTED FROM

Forged steel with decorative finish and

marble or polished wood top

WEIGHT

22kg | 48.75lbs

MATERIAL

Metal

## Logan Wall Mount Console Mini CCT55

HEIGHT 440mm | 17 1/2"

WIDTH 850mm | 33 1/2"

DEPTH 225mm | 9"

© Porta Romana 2024

Dimensions and weights are provided as a guide. All Porta Romana Products are made by hand and variations can occur in some products.