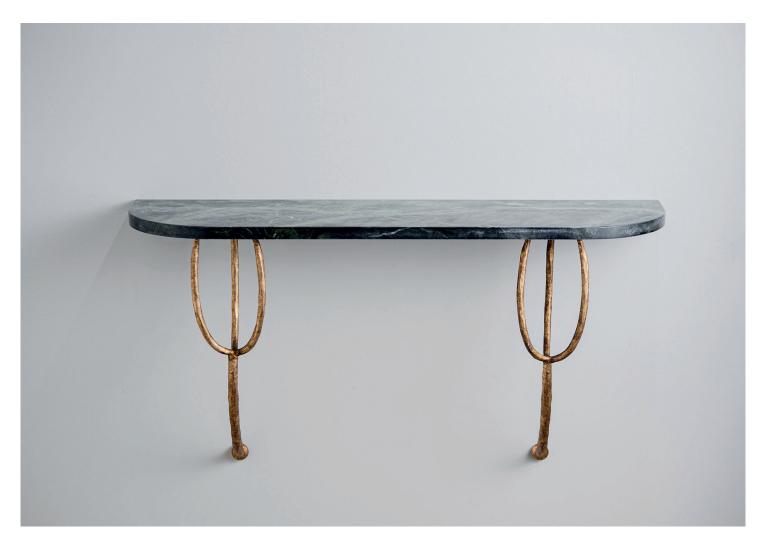

## Logan Wall Mount Console Mini

CCT55 | Gold with Verde Fantastico

Gold with Verde Fantastico

HEIGHT

440mm | 17 1/2"

WIDTH

850mm | 33 1/2"

DEPTH

225mm | 9"

CONSTRUCTED FROM

Forged steel with decorative finish and

marble or polished wood top

WEIGHT

22kg | 48.75lbs

MATERIAL

Metal

FINISHES
Gold with Verde Fantastico
Gold with Calacatta Primavera
Gold with Dark Fumed Oak

THIS PIECE REQUIRES A DEDICATED CARRIER AND CHARGEABLE CRATE

© Porta Romana 2024

## Logan Wall Mount Console Mini CCT55

HEIGHT 440mm | 17 1/2"

WIDTH 850mm | 33 1/2"

DEPTH 225mm | 9"

© Porta Romana 2024

Dimensions and weights are provided as a guide. All Porta Romana Products are made by hand and variations can occur in some products.