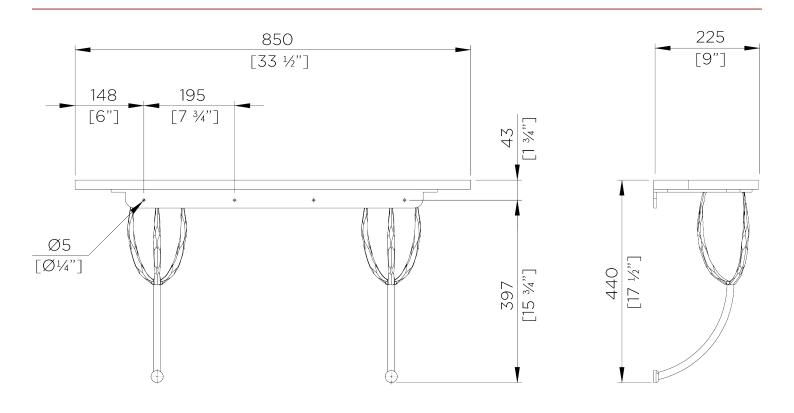

## Logan Wall Mount Console Mini

CCT55 | Gold with Verde Fantastico

Gold with Verde Fantastico

HEIGHT

440mm | 17 1/2"

WIDTH

850mm | 33 1/2"

DEPTH

225mm | 9"

CONSTRUCTED FROM

Forged steel with decorative finish and

marble or polished wood top

WEIGHT

22kg | 48.75lbs

MATERIAL

Metal

## Logan Wall Mount Console Mini CCT55

HEIGHT 440mm | 17 1/2"

WIDTH 850mm | 33 1/2"

DEPTH 225mm | 9"

© Porta Romana 2024

Dimensions and weights are provided as a guide. All Porta Romana Products are made by hand and variations can occur in some products.