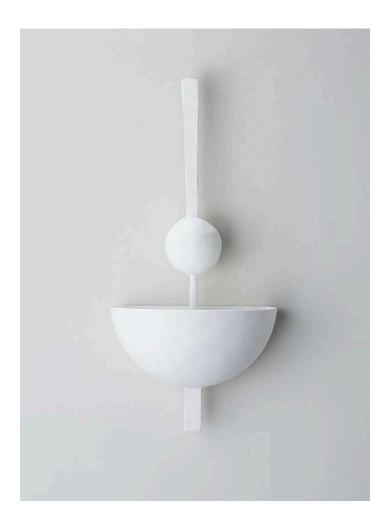

## **Bronte Wall Light**

TWL122 | Plaster White Plaster White

HEIGHT 515mm | 20 1/2"

WIDTH 240mm | 9 1/2"

CONSTRUCTED FROM
Cast composite with decorative finish

WEIGHT 0.7 kg | 1.54 lbs

PROJECTION 165mm | 6 1/2" LAMP LED Supplied Fitted

## Bronte Wall Light TWL122

HEIGHT 515mm | 20 1/2"

WIDTH 240mm | 9 1/2"

© Porta Romana 2022

Dimensions and weights are provided as a guide. All Porta Romana Products are made by hand and variations can occur in some products.