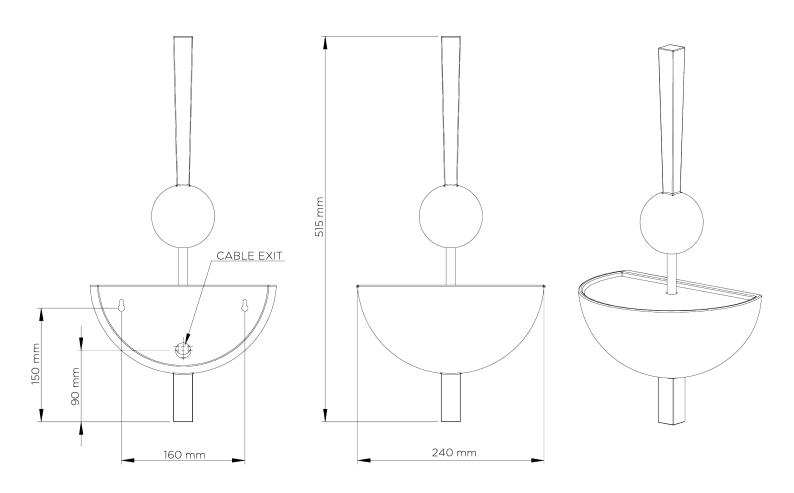

## **Bronte Wall Light**

TWL122 | Plaster White Plaster White

HEIGHT 515mm | 20 1/2"

WIDTH 240mm | 9 1/2"

CONSTRUCTED FROM
Cast composite with decorative finish

WEIGHT 0.7 kg | 1.54 lbs

PROJECTION 165mm | 6 1/2" LAMP LED Supplied Fitted

## Bronte Wall Light TWL122

HEIGHT 515mm | 20 1/2"

WIDTH 240mm | 9 1/2"

© Porta Romana 2022

Dimensions and weights are provided as a guide. All Porta Romana Products are made by hand and variations can occur in some products.