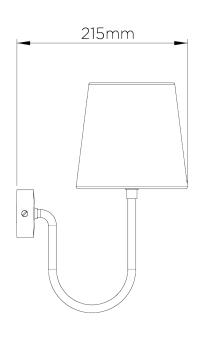

## **Bonny Wall Light**

TWL138 | Toffee

Toffee with 5.5" Fez in Natural Linen

HEIGHT 210MM | 8 1/4" CONSTRUCTED FROM
Brass with decorative finish

HEIGHT WITH SHADE 320MM | 12 1/2"

PROJECTION 215MM | 8 1/2"

## Bonny Wall Light TWL138

Height 210mm | 8 1/4"

Height With Shade 320mm | 12 1/2"

Width 90mm | 3 3/4"

Width With Shade 140mm | 5 3/4"

© Porta Romana 2022

Dimensions and weights are provided as a guide. All Porta Romana Products are made by hand and variations can occur in some products.