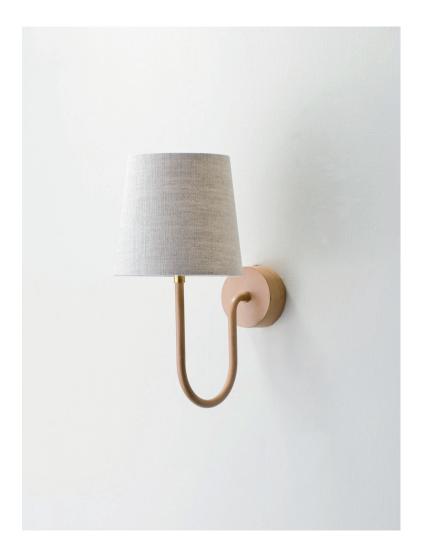

## **Bonny Wall Light**

TWL138 | Toffee

Toffee with 5.5" Fez in Natural Linen

HEIGHT 210MM | 8 1/4" CONSTRUCTED FROM
Brass with decorative finish

HEIGHT WITH SHADE 320MM | 12 1/2"

PROJECTION 215MM | 8 1/2"

WIDTH

MAX WATTAGE
" 40W

90MM | 3 3/4"

WEIGHT LAMP 1KG | 5 1/4LBS 1 X 450

1 X 450LM (5W) LED E14 CANDLE

**RECOMMENDED SHADE** 

WIDTH WITH SHADE 140MM | 5 3/4" VOLTAGE 220-240v

5.5 Fez