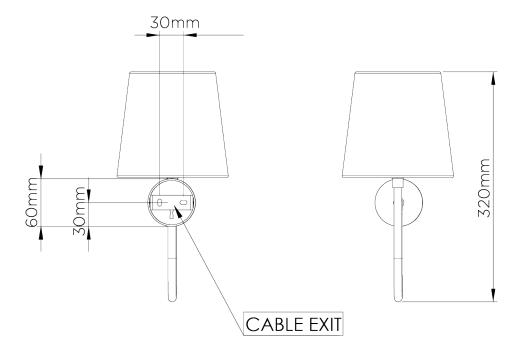

## **Bonny Wall Light**

TWL138 | Toffee

Toffee with 5.5" Fez in Natural Linen

HEIGHT 210MM | 8 1/4" CONSTRUCTED FROM
Brass with decorative finish

HEIGHT WITH SHADE 320MM | 12 1/2"

PROJECTION 215MM | 8 1/2"

WIDTH

MAX WATTAGE
" 40W

90MM | 3 3/4"

WEIGHT LAMP 1KG | 5 1/4LBS 1 X 450

1 X 450LM (5W) LED E14 CANDLE

**RECOMMENDED SHADE** 

WIDTH WITH SHADE 140MM | 5 3/4" VOLTAGE 220-240v

5.5 Fez

## Bonny Wall Light TWL138

Height 210mm | 8 1/4"

Height With Shade 320mm | 12 1/2"

Width 90mm | 3 3/4"

Width With Shade 140mm | 5 3/4"

© Porta Romana 2022

Dimensions and weights are provided as a guide. All Porta Romana Products are made by hand and variations can occur in some products.