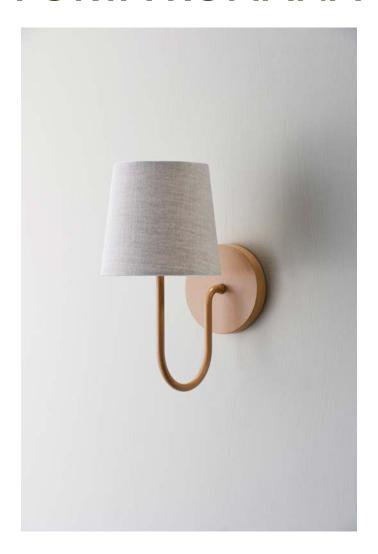

## **Bonny Wall Light**

TWL138 | Toffee

Toffee with 5.5" Fez in Natural Linen

**HEIGHT** 

CONSTRUCTED FROM Brass with decorative finish RECOMMENDED SHADE 5.5 Fez

MAX WATTAGE

210MM | 8 1/4"

330MM | 13"

**PROJECTION** 215MM | 8 1/2"

**WIDTH** 

90MM | 3 3/4"

**HEIGHT WITH SHADE** 

**WEIGHT** 1KG | 51/4LBS LAMP

40W

1 X 450LM (5W) LED E14 CANDLE

WIDTH WITH SHADE 140MM | 5 3/4"