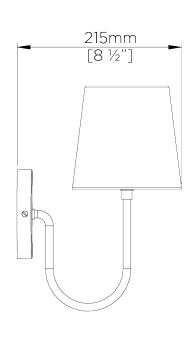

**PROJECTION** 215MM | 8 1/2"

**WIDTH** 

90MM | 3 3/4"

**HEIGHT WITH SHADE** 

**WEIGHT** 1KG | 51/4LBS LAMP

40W

1 X 450LM (5W) LED E14 CANDLE

WIDTH WITH SHADE 140MM | 5 3/4"

## Bonny Wall Light TWL138

Height 210mm | 8 1/4"

Height With Shade 330mm | 13"

Width 90mm | 3 3/4"

Width With Shade 140mm | 5 3/4"

© Porta Romana 2022

Dimensions and weights are provided as a guide. All Porta Romana Products are made by hand and variations can occur in some products.