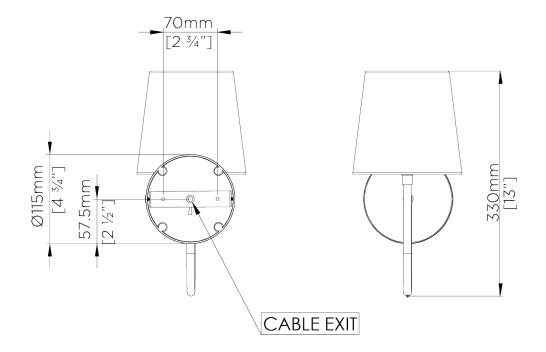

## Bonny Wall Light TWL138

Height 210mm | 8 1/4"

Height With Shade 330mm | 13"

Width 90mm | 3 3/4"

Width With Shade 140mm | 5 3/4"

© Porta Romana 2022

Dimensions and weights are provided as a guide. All Porta Romana Products are made by hand and variations can occur in some products.