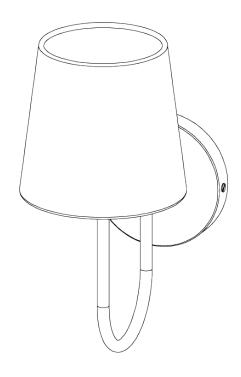

## **Bonny Wall Light**

TWL138 | Toffee

Toffee with 5.5" Fez in Natural Linen

**HEIGHT** 

CONSTRUCTED FROM Brass with decorative finish RECOMMENDED SHADE 5.5 Fez

MAX WATTAGE

210MM | 8 1/4"

330MM | 13"

**PROJECTION** 215MM | 8 1/2"

**WIDTH** 

90MM | 3 3/4"

**HEIGHT WITH SHADE** 

**WEIGHT** 1KG | 51/4LBS LAMP

40W

1 X 450LM (5W) LED E14 CANDLE

WIDTH WITH SHADE 140MM | 5 3/4"