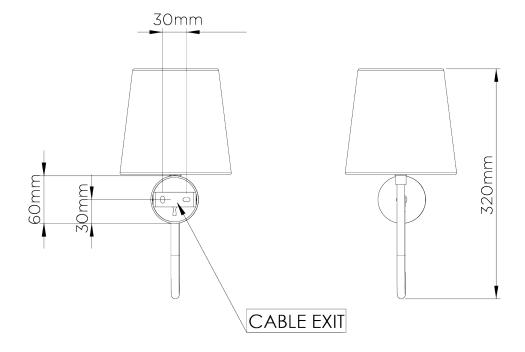

## **Bonny Wall Light**

TWL138 | Swedish Grey

Swedish Grey with 5.5" Fez in Natural Linen

**HEIGHT** 

CONSTRUCTED FROM Brass with decorative finish RECOMMENDED SHADE 5.5 Fez

210MM | 8 1/4"

**WIDTH** 

**PROJECTION** 215MM | 8 1/2"

**HEIGHT WITH SHADE** 320MM | 12 1/2"

> **WEIGHT** 1KG | 4 1/4LBS

LAMP

40W

MAX WATTAGE

90MM | 3 3/4"

1 X 450LM (5W) LED E14 CANDLE

WIDTH WITH SHADE 140MM | 5 3/4"

## Bonny Wall Light TWL138

Height 210mm | 8 1/4"

Height With Shade 320mm | 12 1/5"

Width 90mm | 3 3/4"

Width With Shade 140mm | 5 3/4"

© Porta Romana 2022

Dimensions and weights are provided as a guide. All Porta Romana Products are made by hand and variations can occur in some products.