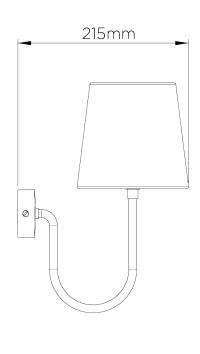

## **Bonny Wall Light**

TWL138 | Swedish Grey

Swedish Grey with 5.5" Fez in Natural Linen

**HEIGHT** 

CONSTRUCTED FROM Brass with decorative finish RECOMMENDED SHADE 5.5 Fez

210MM | 8 1/4"

**WIDTH** 

**PROJECTION** 215MM | 8 1/2"

**HEIGHT WITH SHADE** 320MM | 12 1/2"

> **WEIGHT** 1KG | 4 1/4LBS

LAMP

40W

MAX WATTAGE

90MM | 3 3/4"

1 X 450LM (5W) LED E14 CANDLE

WIDTH WITH SHADE 140MM | 5 3/4"

## Bonny Wall Light TWL138

Height 210mm | 8 1/4"

Height With Shade 320mm | 12 1/5"

Width 90mm | 3 3/4"

Width With Shade 140mm | 5 3/4"

© Porta Romana 2022

Dimensions and weights are provided as a guide. All Porta Romana Products are made by hand and variations can occur in some products.