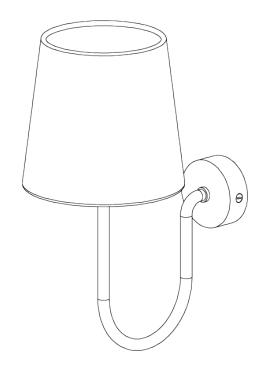

## **Bonny Wall Light**

TWL138 | Swedish Grey

Swedish Grey with 5.5" Fez in Natural Linen

**HEIGHT** 

CONSTRUCTED FROM Brass with decorative finish RECOMMENDED SHADE 5.5 Fez

210MM | 8 1/4"

**WIDTH** 

**PROJECTION** 215MM | 8 1/2"

**HEIGHT WITH SHADE** 320MM | 12 1/2"

> **WEIGHT** 1KG | 4 1/4LBS

LAMP

40W

MAX WATTAGE

90MM | 3 3/4"

1 X 450LM (5W) LED E14 CANDLE

WIDTH WITH SHADE 140MM | 5 3/4"

## Bonny Wall Light TWL138

Height 210mm | 8 1/4"

Height With Shade 320mm | 12 1/5"

Width 90mm | 3 3/4"

Width With Shade 140mm | 5 3/4"

© Porta Romana 2022

Dimensions and weights are provided as a guide. All Porta Romana Products are made by hand and variations can occur in some products.