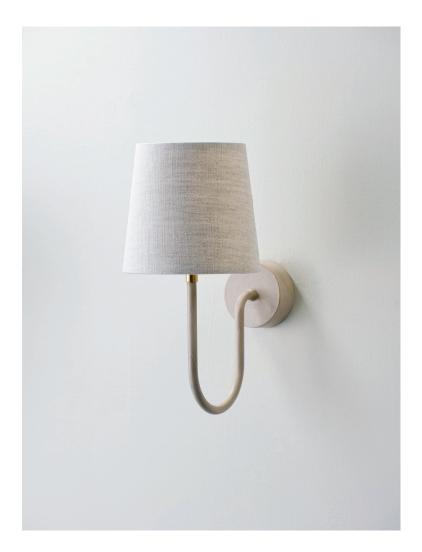

## **Bonny Wall Light**

TWL138 | Swedish Grey

Swedish Grey with 5.5" Fez in Natural Linen

**HEIGHT** 

CONSTRUCTED FROM Brass with decorative finish RECOMMENDED SHADE 5.5 Fez

210MM | 8 1/4"

**WIDTH** 

**PROJECTION** 215MM | 8 1/2"

**HEIGHT WITH SHADE** 320MM | 12 1/2"

> **WEIGHT** 1KG | 4 1/4LBS

LAMP

40W

MAX WATTAGE

90MM | 3 3/4"

1 X 450LM (5W) LED E14 CANDLE

WIDTH WITH SHADE 140MM | 5 3/4"

**VOLTAGE** 220-240v

## Bonny Wall Light TWL138

Height 210mm | 8 1/4"

Height With Shade 320mm | 12 1/5"

Width 90mm | 3 3/4"

Width With Shade 140mm | 5 3/4"

© Porta Romana 2022

Dimensions and weights are provided as a guide. All Porta Romana Products are made by hand and variations can occur in some products.