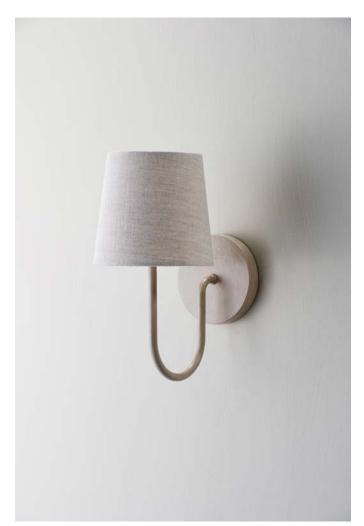

## **Bonny Wall Light**

TWL138 | Swedish Grey

HEIGHT 210MM | 8 1/4"

HEIGHT WITH SHADE 330MM | 13"

WIDTH 90MM | 3 3/4"

WIDTH WITH SHADE 140MM | 5 3/4" CONSTRUCTED FROM Brass with decorative finish

PROJECTION 215MM | 8 1/2"

WEIGHT 1KG | 4 1/4LBS RECOMMENDED SHADE 5.5 Fez

MAX WATTAGE 40W

LAMP 1 X 450LM (5W) LED E14 CANDLE

VOLTAGE 120v

FINISHES

- 1. Masala
- 2. Matcha
- 3. Swedish Grey

4. Toffee

Swedish Grey with 5.5" Fez in Natural Linen