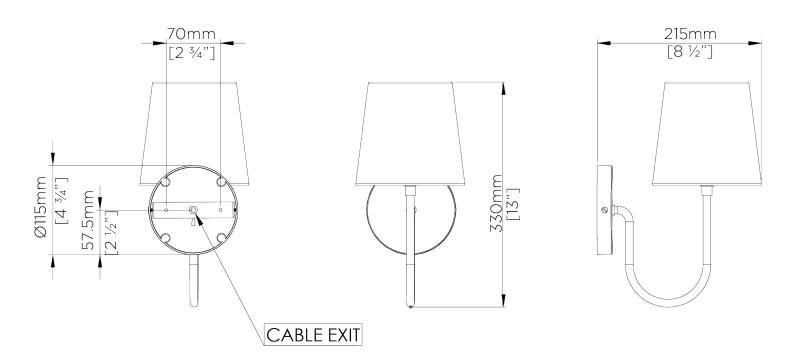

## **Bonny Wall Light**

TWL138 | Swedish Grey

HEIGHT 210MM | 8 1/4"

HEIGHT WITH SHADE 330MM | 13"

WIDTH 90MM | 3 3/4"

WIDTH WITH SHADE 140MM | 5 3/4" CONSTRUCTED FROM Brass with decorative finish

PROJECTION 215MM | 8 1/2"

## Bonny Wall Light TWL138

Height 210mm | 8 1/4"

Height With Shade 330mm | 13"

Width 90mm | 3 3/4"

Width With Shade 140mm | 5 3/4"

© Porta Romana 2022

Dimensions and weights are provided as a guide. All Porta Romana Products are made by hand and variations can occur in some products. The products you are buying or marketing are exclusive designs belonging to Porta Romana. Please do not submit design sheets featuring our products to other manufacturing companies nor to other parties who might. Any manufacturer found to be reproducing Porta Romana products will be breaching copyright law and will be actively pursued