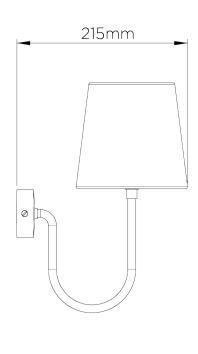

## **Bonny Wall Light**

TWL138 | Masala

Masala with 5.5" Fez in Natural Linen

**HEIGHT** 210MM | 8 1/4" CONSTRUCTED FROM Brass with decorative finish

**HEIGHT WITH SHADE** 320MM | 12 1/2"

**PROJECTION** 215MM | 8 1/2"

**WIDTH** 90MM | 3 3/4" **WEIGHT** 1KG | 21/4LBS

WIDTH WITH SHADE 140MM | 5 3/4"

LAMP 1 X 450LM (5W) LED E14 CANDLE

RECOMMENDED SHADE

**VOLTAGE** 220-240v

5.5 Fez

40W

MAX WATTAGE

## Bonny Wall Light TWL138

Height 210mm | 8 1/4"

Height With Shade 320mm | 12 1/2"

Width 90mm | 3 3/4"

Width With Shade 140mm | 5 3/4"

© Porta Romana 2022

Dimensions and weights are provided as a guide. All Porta Romana Products are made by hand and variations can occur in some products.