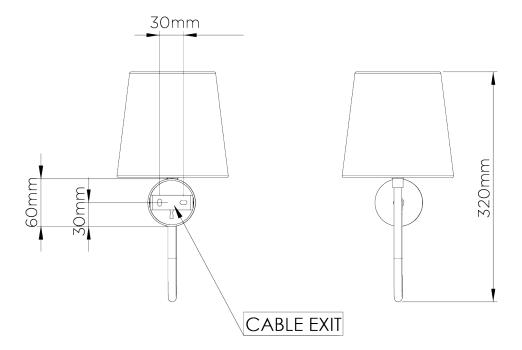

## **Bonny Wall Light**

TWL138 | Masala

Masala with 5.5" Fez in Natural Linen

**HEIGHT** 210MM | 8 1/4" CONSTRUCTED FROM Brass with decorative finish

**HEIGHT WITH SHADE** 320MM | 12 1/2"

**PROJECTION** 215MM | 8 1/2"

**WIDTH** 90MM | 3 3/4" **WEIGHT** 1KG | 21/4LBS

WIDTH WITH SHADE 140MM | 5 3/4"

LAMP 1 X 450LM (5W) LED E14 CANDLE

RECOMMENDED SHADE

**VOLTAGE** 220-240v

5.5 Fez

40W

MAX WATTAGE

## Bonny Wall Light TWL138

Height 210mm | 8 1/4"

Height With Shade 320mm | 12 1/2"

Width 90mm | 3 3/4"

Width With Shade 140mm | 5 3/4"

© Porta Romana 2022

Dimensions and weights are provided as a guide. All Porta Romana Products are made by hand and variations can occur in some products.