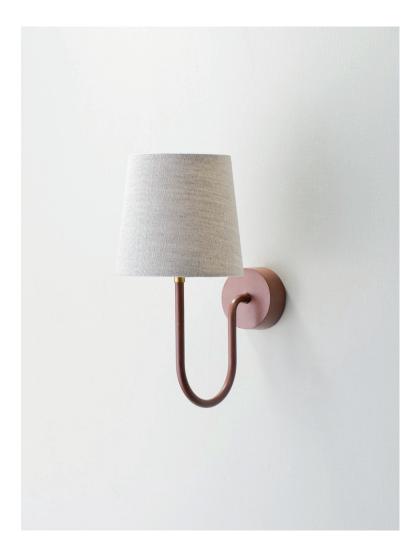

## **Bonny Wall Light**

TWL138 | Masala

Masala with 5.5" Fez in Natural Linen

**HEIGHT** 210MM | 8 1/4" CONSTRUCTED FROM Brass with decorative finish

**HEIGHT WITH SHADE** 320MM | 12 1/2"

**PROJECTION** 215MM | 8 1/2"

**WIDTH** 90MM | 3 3/4" **WEIGHT** 1KG | 21/4LBS

WIDTH WITH SHADE 140MM | 5 3/4"

LAMP 1 X 450LM (5W) LED E14 CANDLE

RECOMMENDED SHADE

**VOLTAGE** 220-240v

5.5 Fez

40W

MAX WATTAGE