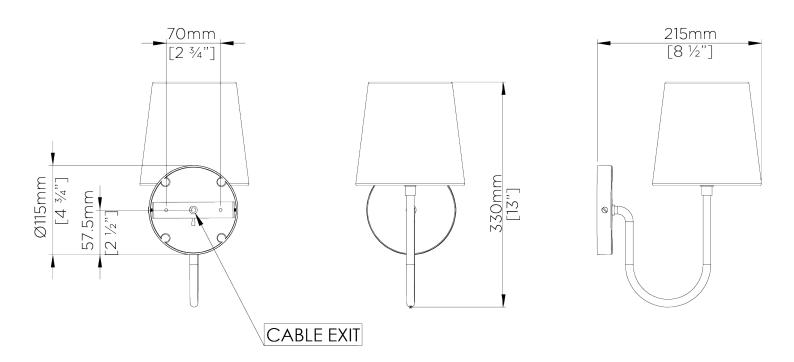

## **Bonny Wall Light**

TWL138 | Masala

HEIGHT 210MM | 8 1/4"

HEIGHT WITH SHADE 330MM | 13"

WIDTH 90MM | 3 3/4"

WIDTH WITH SHADE 140MM | 5 3/4" CONSTRUCTED FROM Brass with decorative finish

PROJECTION 215MM | 8 1/2"

## Bonny Wall Light TWL138

Height 210mm | 8 1/4"

Height With Shade 330mm | 13"

Width 90mm | 3 3/4"

Width With Shade 140mm | 5 3/4"

© Porta Romana 2022

Dimensions and weights are provided as a guide. All Porta Romana Products are made by hand and variations can occur in some products. The products you are buying or marketing are exclusive designs belonging to Porta Romana. Please do not submit design sheets featuring our products to other manufacturing companies nor to other parties who might. Any manufacturer found to be reproducing Porta Romana products will be breaching copyright law and will be actively pursued