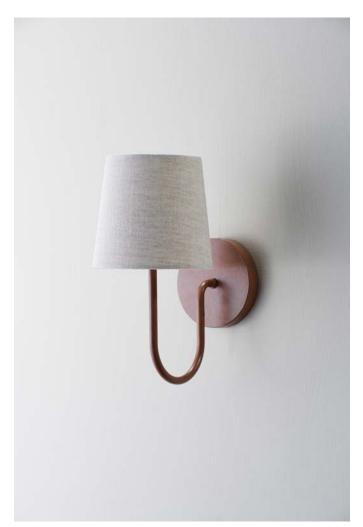

## **Bonny Wall Light**

TWL138 | Masala

HEIGHT 210MM | 8 1/4"

HEIGHT WITH SHADE 330MM | 13"

WIDTH 90MM | 3 3/4"

WIDTH WITH SHADE 140MM | 5 3/4" CONSTRUCTED FROM Brass with decorative finish

PROJECTION 215MM | 8 1/2"

WEIGHT 1KG | 2 1/4LBS RECOMMENDED SHADE 5.5 Fez

MAX WATTAGE 40W

LAMP 1 X 450LM (5W) LED E14 CANDLE

VOLTAGE 120v

FINISHES

- 1. Masala
- 2. Matcha
- 3. Swedish Grey
- 4. Toffee

Masala with 5.5" Fez in Natural Linen

## Bonny Wall Light TWL138

Height 210mm | 8 1/4"

Height With Shade 330mm | 13"

Width 90mm | 3 3/4"

Width With Shade 140mm | 5 3/4"

© Porta Romana 2022

Dimensions and weights are provided as a guide. All Porta Romana Products are made by hand and variations can occur in some products. The products you are buying or marketing are exclusive designs belonging to Porta Romana. Please do not submit design sheets featuring our products to other manufacturing companies nor to other parties who might. Any manufacturer found to be reproducing Porta Romana products will be breaching copyright law and will be actively pursued