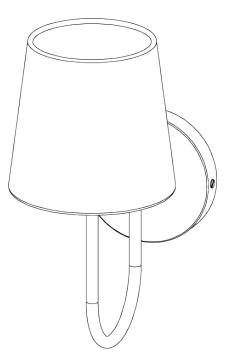

## **Bonny Wall Light**

TWL138 | Masala

HEIGHT 210MM | 8 1/4"

HEIGHT WITH SHADE 330MM | 13"

WIDTH 90MM | 3 3/4"

WIDTH WITH SHADE 140MM | 5 3/4" CONSTRUCTED FROM Brass with decorative finish

PROJECTION 215MM | 8 1/2"

## Bonny Wall Light TWL138

Height 210mm | 8 1/4"

Height With Shade 330mm | 13"

Width 90mm | 3 3/4"

Width With Shade 140mm | 5 3/4"

© Porta Romana 2022

Dimensions and weights are provided as a guide. All Porta Romana Products are made by hand and variations can occur in some products. The products you are buying or marketing are exclusive designs belonging to Porta Romana. Please do not submit design sheets featuring our products to other manufacturing companies nor to other parties who might. Any manufacturer found to be reproducing Porta Romana products will be breaching copyright law and will be actively pursued