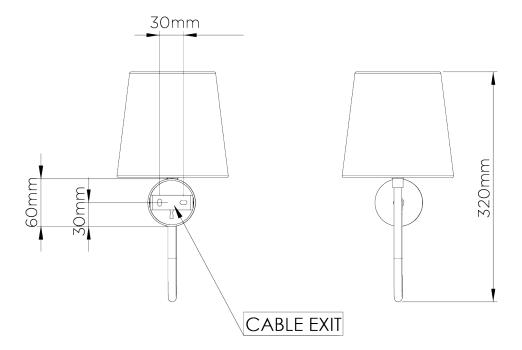

## **Bonny Wall Light**

TWL138 | Matcha

Matcha with 5.5" Fez in Natural Linen

**HEIGHT** 210MM | 8 1/4" CONSTRUCTED FROM Brass with decorative finish

**HEIGHT WITH SHADE** 320MM | 12 1/2"

**PROJECTION** 215MM | 8 1/2"

1KG | 3 1/4LBS

WIDTH 90MM | 3 3/4"

40W WEIGHT

WIDTH WITH SHADE

140MM | 5 3/4"

LAMP 1 X 450LM (5W) LED E14 CANDLE

**RECOMMENDED SHADE** 

**VOLTAGE** 220-240v

## Bonny Wall Light TWL138

Height 210mm | 8 1/4"

Height With Shade 320mm | 12 1/2"

Width 90mm | 3 3/4"

Width With Shade 140mm | 5 3/4"

© Porta Romana 2022

Dimensions and weights are provided as a guide. All Porta Romana Products are made by hand and variations can occur in some products.