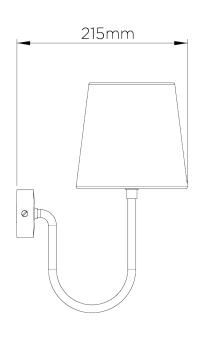

## **Bonny Wall Light**

TWL138 | Matcha

Matcha with 5.5" Fez in Natural Linen

**HEIGHT** 210MM | 8 1/4" CONSTRUCTED FROM Brass with decorative finish

**HEIGHT WITH SHADE** 320MM | 12 1/2"

**PROJECTION** 215MM | 8 1/2"

## Bonny Wall Light TWL138

Height 210mm | 8 1/4"

Height With Shade 320mm | 12 1/2"

Width 90mm | 3 3/4"

Width With Shade 140mm | 5 3/4"

© Porta Romana 2022

Dimensions and weights are provided as a guide. All Porta Romana Products are made by hand and variations can occur in some products.