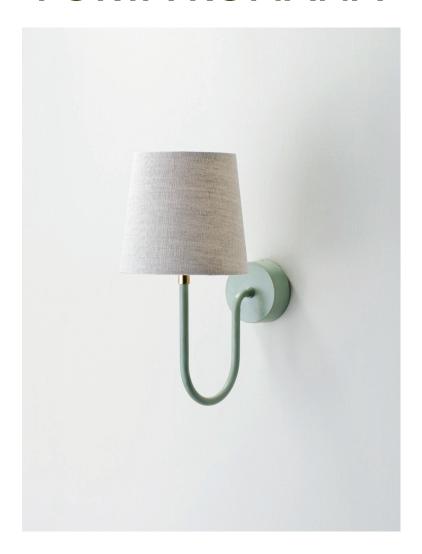

## **Bonny Wall Light**

TWL138 | Matcha

Matcha with 5.5" Fez in Natural Linen

**HEIGHT** 210MM | 8 1/4" CONSTRUCTED FROM Brass with decorative finish

**HEIGHT WITH SHADE** 320MM | 12 1/2"

**PROJECTION** 215MM | 8 1/2"

1KG | 3 1/4LBS

WIDTH 90MM | 3 3/4"

40W WEIGHT

WIDTH WITH SHADE

140MM | 5 3/4"

LAMP 1 X 450LM (5W) LED E14 CANDLE

**RECOMMENDED SHADE** 

**VOLTAGE** 220-240v

## Bonny Wall Light TWL138

Height 210mm | 8 1/4"

Height With Shade 320mm | 12 1/2"

Width 90mm | 3 3/4"

Width With Shade 140mm | 5 3/4"

© Porta Romana 2022

Dimensions and weights are provided as a guide. All Porta Romana Products are made by hand and variations can occur in some products.