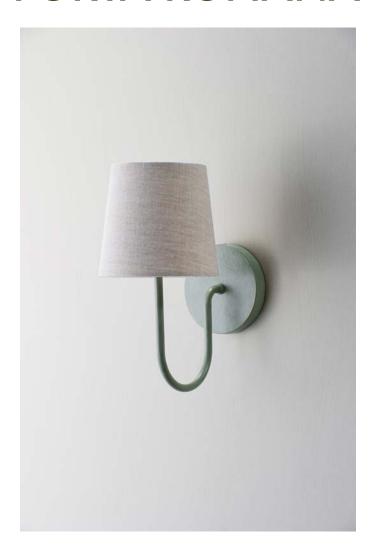

## **Bonny Wall Light**

TWL138 | Matcha

**HEIGHT WITH SHADE** 

Matcha with 5.5" Fez in Natural Linen

**HEIGHT** 210MM | 8 1/4" CONSTRUCTED FROM Brass with decorative finish RECOMMENDED SHADE 5.5 Fez

**PROJECTION** 215MM | 8 1/2"

MAX WATTAGE 40W

WIDTH 90MM | 3 3/4"

330MM | 13"

WEIGHT 1KG | 3 1/4LBS LAMP

WIDTH WITH SHADE 140MM | 5 3/4"

1 X 450LM (5W) LED E14 CANDLE

VOLTAGE 120v

## Bonny Wall Light TWL138

Height 210mm | 8 1/4"

Height With Shade 330mm | 13"

Width 90mm | 3 3/4"

Width With Shade 140mm | 5 3/4"

© Porta Romana 2022

Dimensions and weights are provided as a guide. All Porta Romana Products are made by hand and variations can occur in some products.