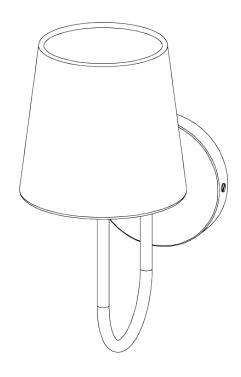

## **Bonny Wall Light**

TWL138 | Matcha

**HEIGHT WITH SHADE** 

Matcha with 5.5" Fez in Natural Linen

**HEIGHT** 210MM | 8 1/4" CONSTRUCTED FROM Brass with decorative finish RECOMMENDED SHADE 5.5 Fez

**PROJECTION** 215MM | 8 1/2"

MAX WATTAGE 40W

WIDTH 90MM | 3 3/4"

330MM | 13"

WEIGHT 1KG | 3 1/4LBS LAMP

WIDTH WITH SHADE 140MM | 5 3/4"

1 X 450LM (5W) LED E14 CANDLE

VOLTAGE 120v

## Bonny Wall Light TWL138

Height 210mm | 8 1/4"

Height With Shade 330mm | 13"

Width 90mm | 3 3/4"

Width With Shade 140mm | 5 3/4"

© Porta Romana 2022

Dimensions and weights are provided as a guide. All Porta Romana Products are made by hand and variations can occur in some products.