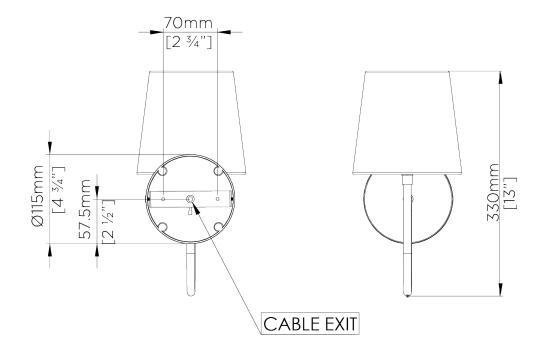

## **Bonny Wall Light**

TWL138 | Matcha

**HEIGHT WITH SHADE** 

Matcha with 5.5" Fez in Natural Linen

**HEIGHT** 210MM | 8 1/4" CONSTRUCTED FROM Brass with decorative finish RECOMMENDED SHADE 5.5 Fez

**PROJECTION** 215MM | 8 1/2"

MAX WATTAGE 40W

WIDTH 90MM | 3 3/4"

330MM | 13"

WEIGHT 1KG | 3 1/4LBS LAMP

WIDTH WITH SHADE 140MM | 5 3/4"

1 X 450LM (5W) LED E14 CANDLE

VOLTAGE 120v

## Bonny Wall Light TWL138

Height 210mm | 8 1/4"

Height With Shade 330mm | 13"

Width 90mm | 3 3/4"

Width With Shade 140mm | 5 3/4"

© Porta Romana 2022

Dimensions and weights are provided as a guide. All Porta Romana Products are made by hand and variations can occur in some products.