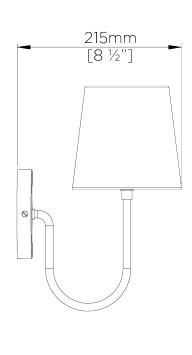

## **Bonny Wall Light**

TWL138 | Matcha

**HEIGHT WITH SHADE** 

Matcha with 5.5" Fez in Natural Linen

**HEIGHT** 210MM | 8 1/4" CONSTRUCTED FROM Brass with decorative finish RECOMMENDED SHADE 5.5 Fez

**PROJECTION** 215MM | 8 1/2"

MAX WATTAGE 40W

WIDTH 90MM | 3 3/4"

330MM | 13"

WEIGHT 1KG | 3 1/4LBS LAMP

WIDTH WITH SHADE 140MM | 5 3/4"

1 X 450LM (5W) LED E14 CANDLE

VOLTAGE 120v

## Bonny Wall Light TWL138

Height 210mm | 8 1/4"

Height With Shade 330mm | 13"

Width 90mm | 3 3/4"

Width With Shade 140mm | 5 3/4"

© Porta Romana 2022

Dimensions and weights are provided as a guide. All Porta Romana Products are made by hand and variations can occur in some products.