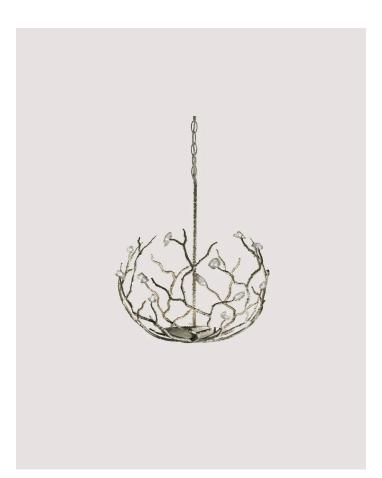

## Blossom Ceiling Light Small without Shade

WIDTH 430mm | 17"

MINIMUM DROP 560mm | 22 1/4"

MAXIMUM DROP 1535mm | 60 1/2"

DROPS AVAILABLE 1535mm / Custom CONSTRUCTED FROM Forged steel with decorative finish and glass

## Blossom Ceiling Light Small without Shade MCL18S

WIDTH 430mm | 17"

MINIMUM DROP 560mm | 22 1/4"

MAXIMUM DROP 1535mm | 60 1/2"

DROPS AVAILABLE 1535mm / Custom

Dimensions and weights are provided as a guide. All Porta Romana Products are made by hand and variations can occur in some products. The products you are buying or marketing are exclusive designs belonging to Porta Romana. Please do not submit design sheets featuring our products to other manufacturing companies nor to other parties who might. Any manufacturer found to be reproducing Porta Romana products will be breaching copyright law and will be actively pursued