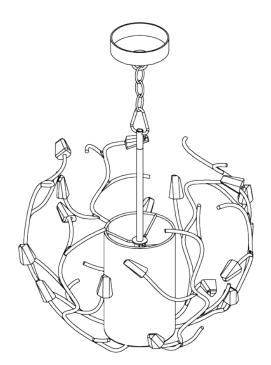

## Blossom Ceiling Light Small without Shade

WIDTH 430mm | 17"

MINIMUM DROP 560mm | 22 1/4"

MAXIMUM DROP 1535mm | 60 1/2"

DROPS AVAILABLE 1535mm / Custom CONSTRUCTED FROM Forged steel with decorative finish and glass

WEIGHT 2.2 kg | 4.84 lbs RECOMMENDED SHADE 5.5" Cylinder

MAX WATTAGE 40W

LAMP 1 x 450lm (5w) LED E14 Candle

VOLTAGE 220-240V

FLEX AND SWITCH Nickel lampholder and Grey Silk flex

FINISHES 1 Decayed Silver 2 White Gold 3 Decayed Silver 4 White Gold

## Blossom Ceiling Light Small without Shade MCL18S

WIDTH 430mm | 17"

MINIMUM DROP 560mm | 22 1/4"

MAXIMUM DROP 1535mm | 60 1/2"

DROPS AVAILABLE 1535mm / Custom

Dimensions and weights are provided as a guide. All Porta Romana Products are made by hand and variations can occur in some products. The products you are buying or marketing are exclusive designs belonging to Porta Romana. Please do not submit design sheets featuring our products to other manufacturing companies nor to other parties who might. Any manufacturer found to be reproducing Porta Romana products will be breaching copyright law and will be actively pursued