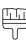

## Blossom Ceiling Light Small without Shade

WIDTH 430mm | 17"

MINIMUM DROP 560mm | 22 1/4"

MAXIMUM DROP 1535mm | 60 1/2"

DROPS AVAILABLE 1535mm / Custom CONSTRUCTED FROM Forged steel with decorative finish and glass

## Blossom Ceiling Light Small without Shade MCL18S

WIDTH 430mm | 17"

MINIMUM DROP 560mm | 22 1/4"

MAXIMUM DROP 1535mm | 60 1/2"

DROPS AVAILABLE 1535mm / Custom

Dimensions and weights are provided as a guide. All Porta Romana Products are made by hand and variations can occur in some products. The products you are buying or marketing are exclusive designs belonging to Porta Romana. Please do not submit design sheets featuring our products to other manufacturing companies nor to other parties who might. Any manufacturer found to be reproducing Porta Romana products will be breaching copyright law and will be actively pursued