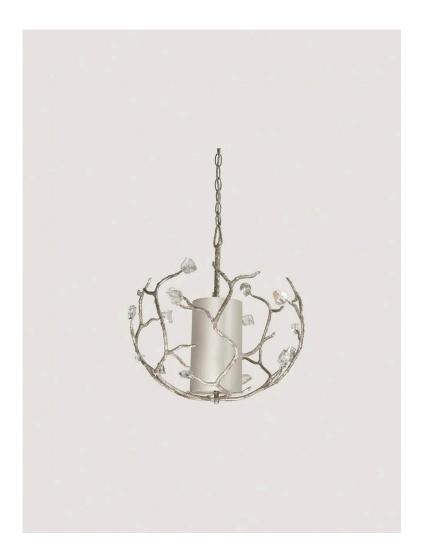

## Blossom Ceiling Light Small with Shade

MCL18SH | Decayed Silver

**Decayed Silver** 

WIDTH 430mm | 17"

MINIMUM DROP 560mm | 22 1/4"

MAXIMUM DROP 1535mm | 60 1/2"

DROPS AVAILABLE 1535mm / Custom CONSTRUCTED FROM

Forged steel with decorative finish and glass

WEIGHT 2.2 kg | 4.84 lbs RECOMMENDED SHADE 5.5" Cylinder

MAX WATTAGE 40W

VOLTAGE 120V

FINISHES 1 Decayed Silver 2 White Gold

© Porta Romana 2022