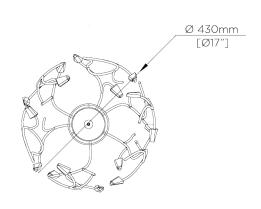

## Blossom Ceiling Light Small with Shade

MCL18SH | Decayed Silver

**Decayed Silver** 

WIDTH 430mm | 17"

MINIMUM DROP 560mm | 22 1/4"

MAXIMUM DROP 1535mm | 60 1/2"

DROPS AVAILABLE 1535mm / Custom CONSTRUCTED FROM

## Blossom Ceiling Light Small with Shade MCL18S

WIDTH 430mm | 17"

MINIMUM DROP 560mm | 22 1/4"

MAXIMUM DROP 1535mm | 60 1/2"

DROPS AVAILABLE 1535mm / Custom

© Porta Romana 2022

Dimensions and weights are provided as a guide. All Porta Romana Products are made by hand and variations can occur in some products.