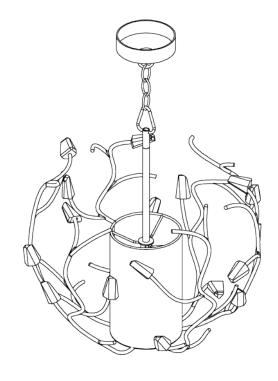

## Blossom Ceiling Light Small with Shade

MCL18SH | Decayed Silver

**Decayed Silver** 

WIDTH 430mm | 17"

MINIMUM DROP 560mm | 22 1/4"

MAXIMUM DROP 1535mm | 60 1/2"

DROPS AVAILABLE 1535mm / Custom CONSTRUCTED FROM

## Blossom Ceiling Light Small with Shade MCL18S

WIDTH 430mm | 17"

MINIMUM DROP 560mm | 22 1/4"

MAXIMUM DROP 1535mm | 60 1/2"

DROPS AVAILABLE 1535mm / Custom

© Porta Romana 2022

Dimensions and weights are provided as a guide. All Porta Romana Products are made by hand and variations can occur in some products.