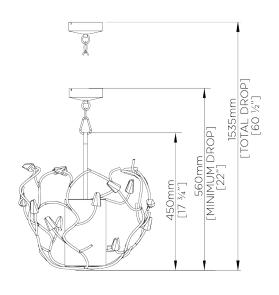

## Blossom Ceiling Light Small with Shade

MCL18SH | Decayed Silver

**Decayed Silver** 

WIDTH 430mm | 17"

MINIMUM DROP 560mm | 22 1/4"

MAXIMUM DROP 1535mm | 60 1/2"

DROPS AVAILABLE 1535mm / Custom CONSTRUCTED FROM

## Blossom Ceiling Light Small with Shade MCL18S

WIDTH 430mm | 17"

MINIMUM DROP 560mm | 22 1/4"

MAXIMUM DROP 1535mm | 60 1/2"

DROPS AVAILABLE 1535mm / Custom

© Porta Romana 2022

Dimensions and weights are provided as a guide. All Porta Romana Products are made by hand and variations can occur in some products.