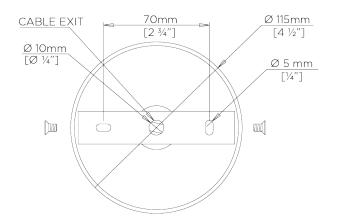

## Blossom Ceiling Light Small with Shade

MCL18SH | Decayed Silver

**Decayed Silver** 

WIDTH 430mm | 17"

MINIMUM DROP 560mm | 22 1/4"

MAXIMUM DROP 1535mm | 60 1/2"

DROPS AVAILABLE 1535mm / Custom CONSTRUCTED FROM

## Blossom Ceiling Light Small with Shade MCL18S

WIDTH 430mm | 17"

MINIMUM DROP 560mm | 22 1/4"

MAXIMUM DROP 1535mm | 60 1/2"

DROPS AVAILABLE 1535mm / Custom

© Porta Romana 2022

Dimensions and weights are provided as a guide. All Porta Romana Products are made by hand and variations can occur in some products.