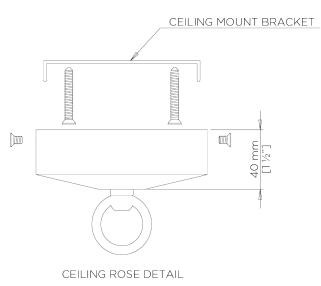

## Blossom Ceiling Light Small with Shade MCL18S

WIDTH 430mm | 17"

MINIMUM DROP 560mm | 22 1/4"

MAXIMUM DROP 1535mm | 60 1/2"

DROPS AVAILABLE 1535mm / Custom

© Porta Romana 2022

Dimensions and weights are provided as a guide. All Porta Romana Products are made by hand and variations can occur in some products.