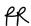

## **Blob Lamp**

GLB31 | Tuxedo

Denim shown with 16" inch Bongo in Petrol Satin

**HEIGHT** 

510mm | 20 1/4"

**HEIGHT WITH SHADE** 805mm | 313/4"

**WIDTH** 245mm | 9 3/4"

WIDTH WITH SHADE 457mm | 18"

**CONSTRUCTED FROM** 

Blown and moulded glass with nickel 18" Cylinder plated brass

WEIGHT

8.6 kg | 18.92 lbs

**RECOMMENDED SHADE** 

MAX WATTAGE 100W

LAMP

1 x 700lm (8w) LED E27 GLS

**VOLTAGE** 220-240V

FLEX AND SWITCH

Brass lampholder and Charcoal flex, with Charcoal inline switch

**Finishes** 1 Alabaster 2 Amber

3 Amethyst 4 Basil 5 Denim

© Porta Romana 2022

6 Olive 7 Turquoise 8 Tuxedo