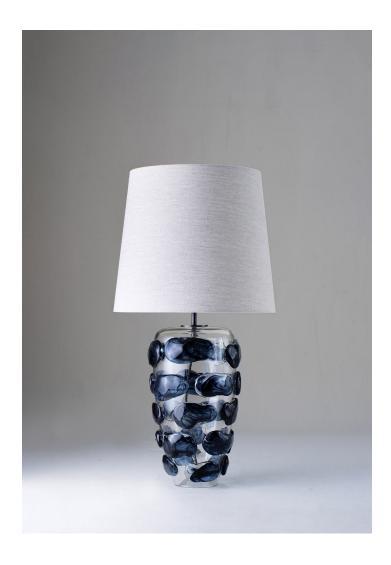

## **Blob Lamp**

GLB31 | Denim

Denim shown with 16" Bongo in Natural Linen

**HEIGHT** 

510mm | 20 1/4"

**HEIGHT WITH SHADE** 805mm | 313/4"

**WIDTH** 

245mm | 9 3/4"

WIDTH WITH SHADE 457mm | 18"

**CONSTRUCTED FROM** 

Blown and moulded glass with nickel 16" Bongo plated brass

WEIGHT

8.6 kg | 18.92 lbs

**RECOMMENDED SHADE** 

MAX WATTAGE

100W

LAMP

1 x 700lm (8w) LED E27 GLS

**VOLTAGE** 220-240V

FLEX AND SWITCH

Bronze lampholder and Charcoal flex,

with Charcoal inline switch

**Finishes** 6 Olive 1 Alabaster 7 Turquoise 8 Tuxedo

2 Amber

3 Amethyst 4 Basil

5 Denim

© Porta Romana 2022

PORTAROMANA.COM