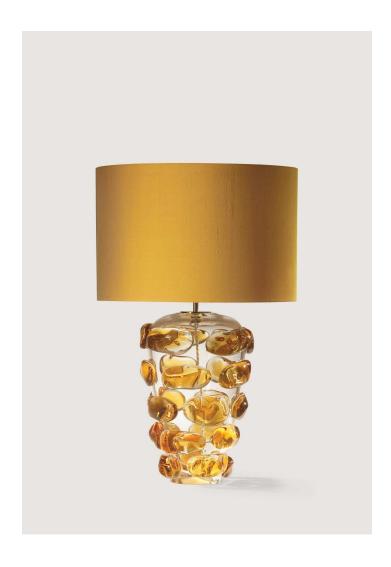

## **Blob Lamp**

GLB31 | Amber

Amber shown with 18" Cylinder in Saffron Silk

**HEIGHT** 

510mm | 20 1/4"

**HEIGHT WITH SHADE** 805mm | 313/4"

**WIDTH** 

245mm | 9 3/4"

WIDTH WITH SHADE 457mm | 18"

**CONSTRUCTED FROM** 

Blown and moulded glass with nickel 18" Cylinder

plated brass

WEIGHT

8.6 kg | 18.92 lbs

**RECOMMENDED SHADE** 

MAX WATTAGE

100W

LAMP

1 x 700lm (8w) LED E27 GLS

**VOLTAGE** 220-240V

FLEX AND SWITCH

Nickel lampholder and Silver flex, with

White inline switch

**Finishes** 6 Olive 7 Turquoise 2 Amber 8 Tuxedo