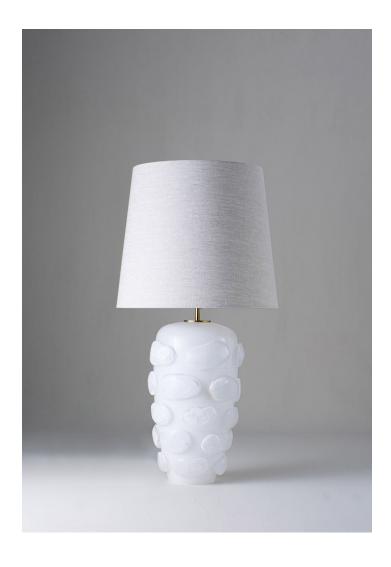

## **Blob Lamp**

GLB31 | Alabaster

Alabaster shown with 16" Bongo in Natural Linen

**HEIGHT** 

510mm | 20 1/4"

**HEIGHT WITH SHADE** 805mm | 313/4"

**WIDTH** 

3 Amethyst 4 Basil 5 Denim

© Porta Romana 2022

245mm | 9 3/4"

WIDTH WITH SHADE 457mm | 18"

CONSTRUCTED FROM

Blown and moulded glass with nickel 18" Cylinder plated brass

WEIGHT

8.6 kg | 18.92 lbs

**RECOMMENDED SHADE** 

MAX WATTAGE

100W

LAMP

1 x 700lm (8w) LED E27 GLS

**VOLTAGE** 220-240V

FLEX AND SWITCH

Brass lampholder and Silver flex, with

White inline switch

**Finishes** 6 Olive 1 Alabaster 7 Turquoise 2 Amber 8 Tuxedo

PORTAROMANA.COM