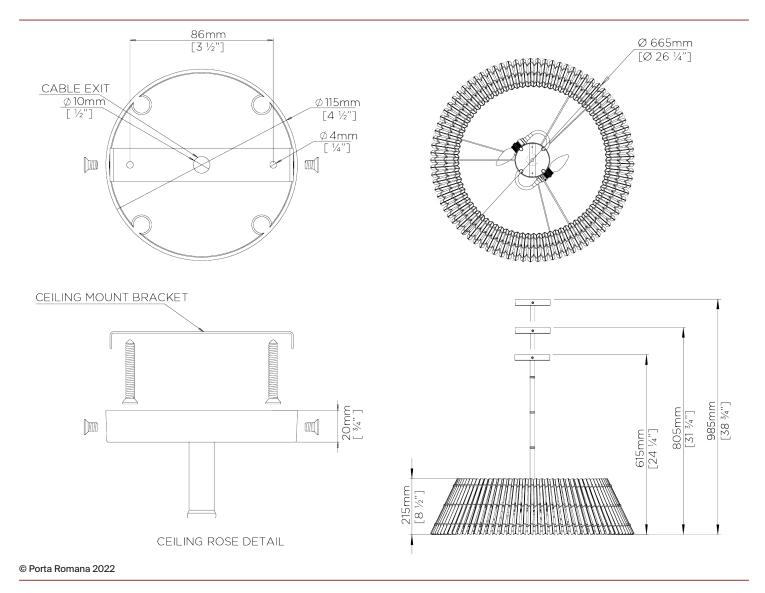

## **Beckett Ceiling Light**

MCL74 | Bamboo

Bamboo with Natural Linen Diffuser

WIDTH

665mm | 26 1/4"

000111111120174

MINIMUM DROP 400mm | 15 3/4"

STANDARD DROP 615mm | 24 1/4"

DROPS AVAILABLE 615mm / 805mm / 985mm / Custom: Max 1525mm or 60"

FINISHES 1 Bamboo CONSTRUCTED FROM Bamboo with patinated brass

WEIGHT 2.6 kg | 5.72 lbs MAX WATTAGE

25W

LAMP

2 x Torpedo Type B10 Candelabra

## Beckett Ceiling Light MCL74

WIDTH 665mm | 26 1/4"

MINIMUM DROP 400mm | 15 3/4"

STANDARD DROP 615mm | 24 1/4"

DROPS AVAILABLE 615mm / 805mm / 985mm / Custom: Max 1525mm or 60"

Dimensions and weights are provided as a guide. All Porta Romana Products are made by hand and variations can occur in some products.