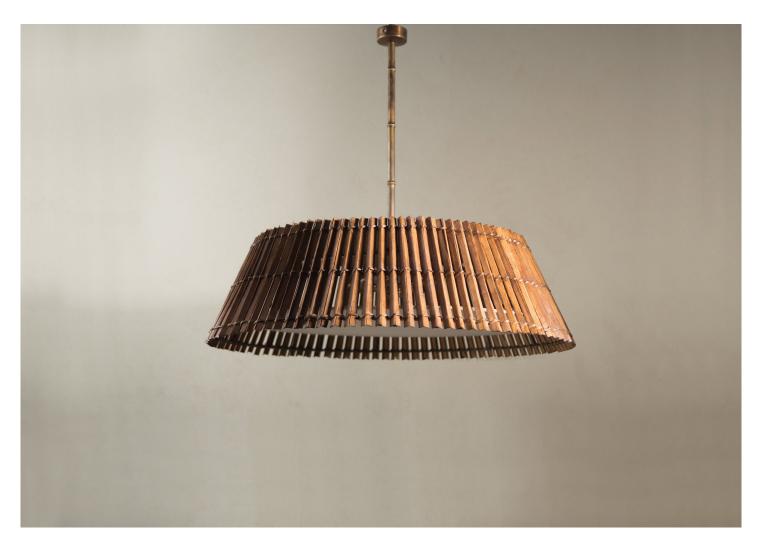

## **Beckett Ceiling Light**

MCL74 | Bamboo

Bamboo with Natural Linen Diffuser

WIDTH

665mm | 26 1/4"

000111111120174

MINIMUM DROP 400mm | 15 3/4"

STANDARD DROP 615mm | 24 1/4"

DROPS AVAILABLE 615mm / 805mm / 985mm / Custom: Max 1525mm or 60"

FINISHES 1 Bamboo CONSTRUCTED FROM Bamboo with patinated brass

WEIGHT 2.6 kg | 5.72 lbs MAX WATTAGE

25W

LAMP

2 x Torpedo Type B10 Candelabra