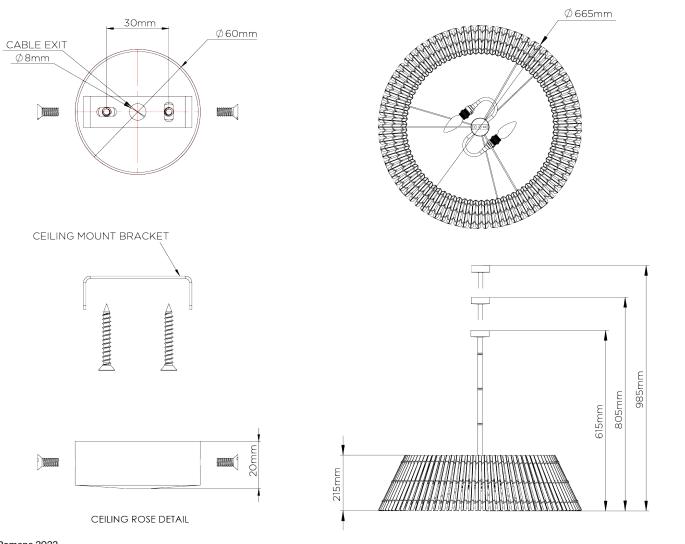

## **Beckett Ceiling Light**

MCL74 | Bamboo with Natural Linen Diffuser

WIDTH 665mm | 26 1/4"

MINIMUM DROP

400mm | 15 3/4"

CONSTRUCTED FROM

Bamboo with patinated brass

Bamboo with patinated brass

WEIGHT 2.6 kg | 5.72 lbs

STANDARD DROP 615mm | 24 1/4"

DROPS AVAILABLE 615mm / 805mm / 985mm MAX WATTAGE 25W

LAMP

 $2 \times 450 \text{Im}$  (5w) LED E14 Candle

VOLTAGE 220-240V

FLEX AND SWITCH Brass lampholder

## Beckett Ceiling Light MCL74

WIDTH 665mm | 26 1/4"

MINIMUM DROP 400mm | 15 3/4"

STANDARD DROP 615mm | 24 1/4"

DROPS AVAILABLE 615mm / 805mm / 985mm

© Porta Romana 2022

Dimensions and weights are provided as a guide. All Porta Romana Products are made by hand and variations can occur in some products.