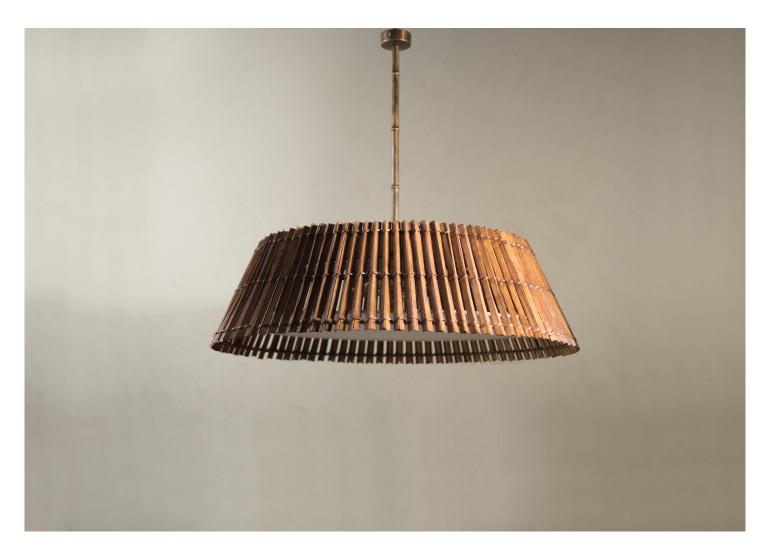

## **Beckett Ceiling Light**

MCL74 | Bamboo with Natural Linen Diffuser

WIDTH 665mm | 26 1/4"

MINIMUM DROP

400mm | 15 3/4"

CONSTRUCTED FROM

Bamboo with patinated brass

Bamboo with patinated brass

WEIGHT 2.6 kg | 5.72 lbs

STANDARD DROP 615mm | 24 1/4"

DROPS AVAILABLE 615mm / 805mm / 985mm MAX WATTAGE 25W

LAMP

 $2 \times 450 \text{Im}$  (5w) LED E14 Candle

VOLTAGE 220-240V

FLEX AND SWITCH Brass lampholder

FINISHES 1 Bamboo

© Porta Romana 2022