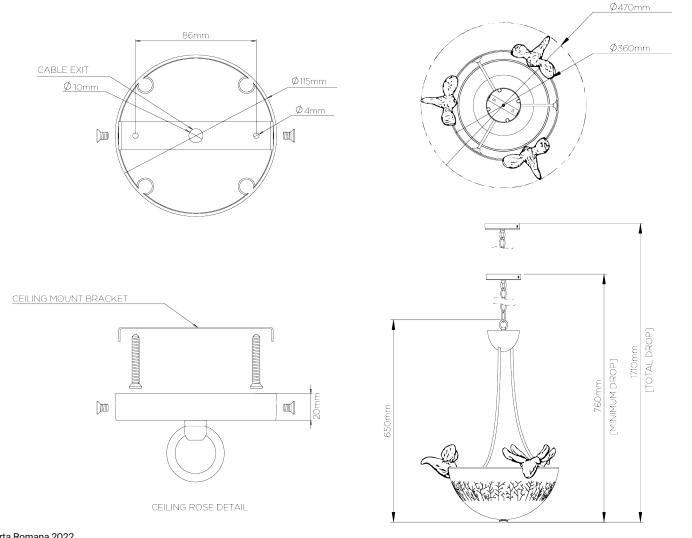

## **Aubrey Ceiling Light**

MCL85 | Versailles Gold Versailles Gold

WIDTH 470mm | 18 1/2"

MINIMUM DROP 760mm | 30"

MAXIMUM DROP 1710mm | 67 1/4" CONSTRUCTED FROM
Cast composite and metal with
decorative finish

## Aubrey Ceiling Light MCL85

**WIDTH** 470mm | 18 1/2"

MINIMUM DROP 760mm | 30"

**MAXIMUM DROP** 1710mm | 67 1/4"

© Porta Romana 2022

Dimensions and weights are provided as a guide. All Porta Romana Products are made by hand and variations can occur in some products. The products you are buying or marketing are exclusive designs belonging to Porta Romana. Please do not submit design sheets featuring our products to other manufacturing companies nor to other parties who might. Any manufacturer found to be reproducing Porta Romana products will be breaching copyright law and will be actively pursued