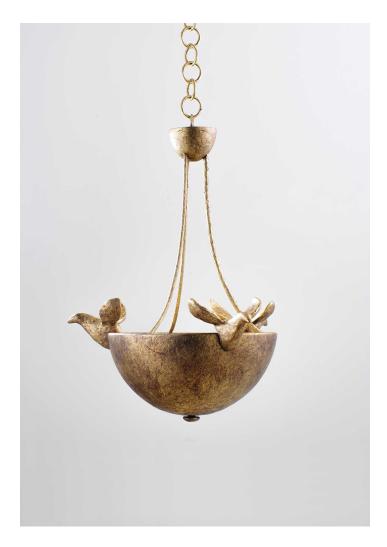

## **Aubrey Ceiling Light**

MCL85 | Versailles Gold Versailles Gold

WIDTH 470mm | 18 1/2"

MINIMUM DROP 760mm | 30"

MAXIMUM DROP 1710mm | 67 1/4" CONSTRUCTED FROM
Cast composite and metal with
decorative finish

## Aubrey Ceiling Light MCL85

**WIDTH** 470mm | 18 1/2"

MINIMUM DROP 760mm | 30"

**MAXIMUM DROP** 1710mm | 67 1/4"

© Porta Romana 2022

Dimensions and weights are provided as a guide. All Porta Romana Products are made by hand and variations can occur in some products. The products you are buying or marketing are exclusive designs belonging to Porta Romana. Please do not submit design sheets featuring our products to other manufacturing companies nor to other parties who might. Any manufacturer found to be reproducing Porta Romana products will be breaching copyright law and will be actively pursued