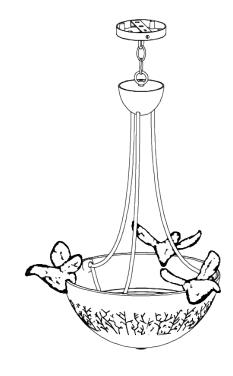

## **Aubrey Ceiling Light**

MCL85 | Versailles Gold Versailles Gold

WIDTH 470mm | 18 1/2"

MINIMUM DROP 760mm | 30"

MAXIMUM DROP 1710mm | 67 1/4" CONSTRUCTED FROM
Cast composite and metal with
decorative finish

## Aubrey Ceiling Light MCL85

**WIDTH** 470mm | 18 1/2"

MINIMUM DROP 760mm | 30"

**MAXIMUM DROP** 1710mm | 67 1/4"

© Porta Romana 2022

Dimensions and weights are provided as a guide. All Porta Romana Products are made by hand and variations can occur in some products. The products you are buying or marketing are exclusive designs belonging to Porta Romana. Please do not submit design sheets featuring our products to other manufacturing companies nor to other parties who might. Any manufacturer found to be reproducing Porta Romana products will be breaching copyright law and will be actively pursued