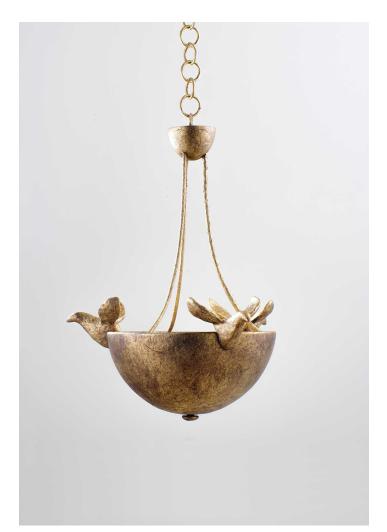

## Aubrey Ceiling Light

MCL85 | Versailles Gold

HEIGHT 650mm | 25 3/4"

WIDTH 470mm | 18 1/2"

MINIMUM DROP 760mm | 30"

MAXIMUM DROP 1710mm | 67 1/4" CONSTRUCTED FROM Cast composite and metal with decorative finish

WEIGHT 4.5 kg | 9.9 lbs MAX WATTAGE 18.8W

LAMP LED pads supplied fitted 54V fitted with integral driver. Suitable for direct mains connection.

VOLTAGE 120V

FINISHES 1 Plaster White 2 Versailles Gold

This piece requires a dedicated carrier and chargeable crate for overseas shipments.

Versailles Gold

## Aubrey Ceiling Light MCL85

HEIGHT 650mm | 25 3/4"

WIDTH 470mm | 18 1/2"

MINIMUM DROP 760mm | 30"

MAXIMUM DROP 1710mm | 67 1/4"

Dimensions and weights are provided as a guide. All Porta Romana Products are made by hand and variations can occur in some products. The products you are buying or marketing are exclusive designs belonging to Porta Romana. Please do not submit design sheets featuring our products to other manufacturing companies nor to other parties who might. Any manufacturer found to be reproducing Porta Romana products will be breaching copyright law and will be actively pursued