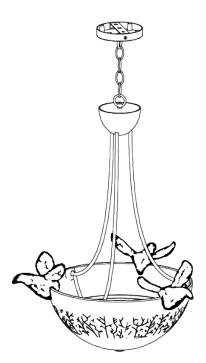

## Aubrey Ceiling Light

MCL85 | Versailles Gold

HEIGHT 650mm | 25 3/4"

WIDTH 470mm | 18 1/2"

MINIMUM DROP 760mm | 30"

MAXIMUM DROP 1710mm | 67 1/4" CONSTRUCTED FROM Cast composite and metal with decorative finish

WEIGHT 4.5 kg | 9.9 lbs MAX WATTAGE 18.8W

LAMP LED pads supplied fitted 54V fitted with integral driver. Suitable for direct mains connection.

VOLTAGE 120V

FINISHES 1 Plaster White 2 Versailles Gold

This piece requires a dedicated carrier and chargeable crate for overseas shipments.

## Aubrey Ceiling Light MCL85

HEIGHT 650mm | 25 3/4"

WIDTH 470mm | 18 1/2"

MINIMUM DROP 760mm | 30"

MAXIMUM DROP 1710mm | 67 1/4"

Dimensions and weights are provided as a guide. All Porta Romana Products are made by hand and variations can occur in some products. The products you are buying or marketing are exclusive designs belonging to Porta Romana. Please do not submit design sheets featuring our products to other manufacturing companies nor to other parties who might. Any manufacturer found to be reproducing Porta Romana products will be breaching copyright law and will be actively pursued