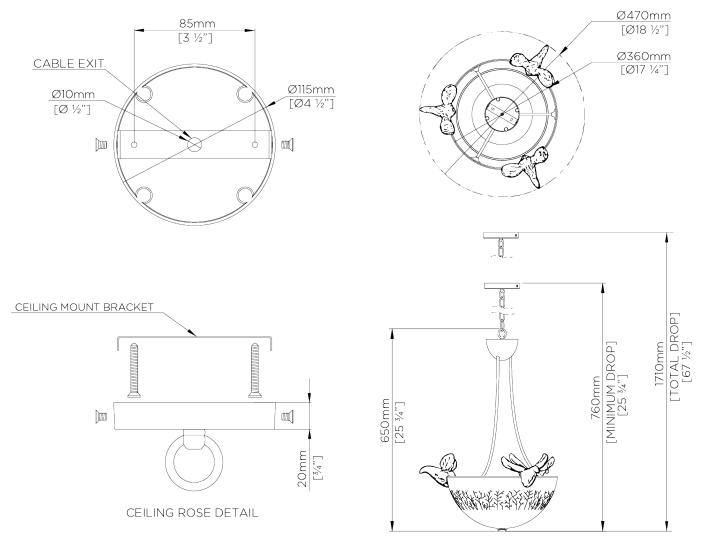

## Aubrey Ceiling Light

MCL85 | Versailles Gold

HEIGHT 650mm | 25 3/4"

WIDTH 470mm | 18 1/2"

MINIMUM DROP 760mm | 30"

MAXIMUM DROP 1710mm | 67 1/4" CONSTRUCTED FROM Cast composite and metal with decorative finish

## Aubrey Ceiling Light MCL85

HEIGHT 650mm | 25 3/4"

WIDTH 470mm | 18 1/2"

MINIMUM DROP 760mm | 30"

MAXIMUM DROP 1710mm | 67 1/4"

Dimensions and weights are provided as a guide. All Porta Romana Products are made by hand and variations can occur in some products. The products you are buying or marketing are exclusive designs belonging to Porta Romana. Please do not submit design sheets featuring our products to other manufacturing companies nor to other parties who might. Any manufacturer found to be reproducing Porta Romana products will be breaching copyright law and will be actively pursued