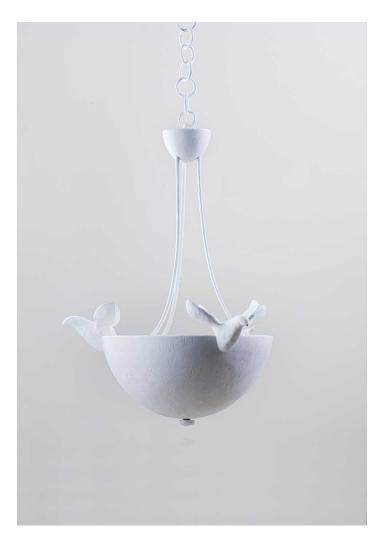

## Aubrey Ceiling Light

MCL85 | Plaster White

WIDTH 470mm | 18 1/2"

MINIMUM DROP 760mm | 30"

MAXIMUM DROP 1710mm | 67 1/4" CONSTRUCTED FROM Cast composite and metal with decorative finish

WEIGHT 4.5 kg | 9.9 lbs MAX WATTAGE 18.8W

LAMP LED supplied fitted

VOLTAGE 220-240V Plaster White

FINISHES 1 Plaster White 2 Versailles Gold

## Aubrey Ceiling Light MCL85

WIDTH 470mm | 18 1/2"

MINIMUM DROP 760mm | 30"

MAXIMUM DROP 1710mm | 67 1/4"