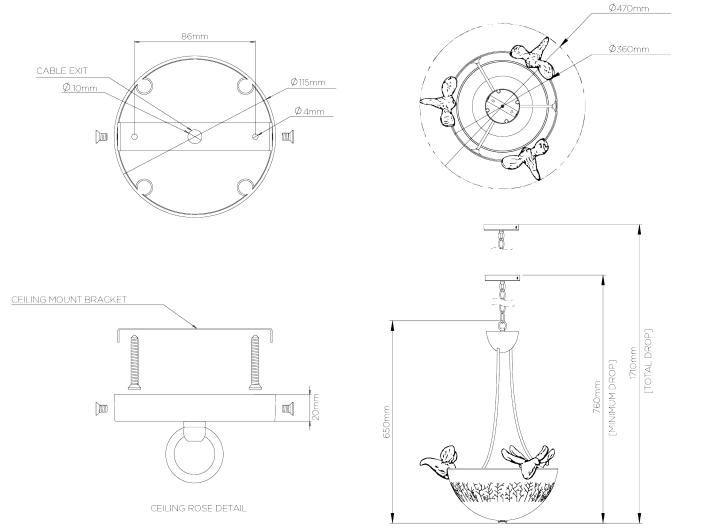

## Aubrey Ceiling Light

MCL85 | Plaster White

WIDTH 470mm | 18 1/2"

MINIMUM DROP 760mm | 30"

MAXIMUM DROP 1710mm | 67 1/4" CONSTRUCTED FROM Cast composite and metal with decorative finish

WEIGHT 4.5 kg | 9.9 lbs MAX WATTAGE 18.8W

## Aubrey Ceiling Light MCL85

WIDTH 470mm | 18 1/2"

MINIMUM DROP 760mm | 30"

MAXIMUM DROP 1710mm | 67 1/4"