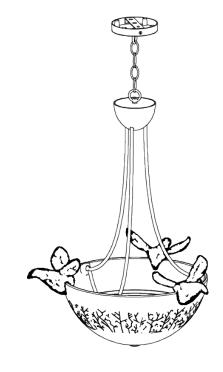

## **Aubrey Ceiling Light**

MCL85 | Plaster White Plaster White

HEIGHT

650mm | 25 3/4"

WIDTH

470mm | 18 1/2"

MINIMUM DROP 760mm | 30"

MAXIMUM DROP 1710mm | 67 1/4" CONSTRUCTED FROM

Cast composite and metal with

decorative finish

WEIGHT

4.5 kg | 9.9 lbs

MAX WATTAGE 18.8W

AMP

LED pads supplied fitted 54V fitted with integral driver. Suitable for direct

mains connection.

VOLTAGE 120V

FINISHES 1 Plaster White

2 Versailles Gold

This piece requires a dedicated carrier and chargeable crate for overseas shipments.

© Porta Romana 2022

## Aubrey Ceiling Light MCL85

HEIGHT 650mm | 25 3/4"

WIDTH 470mm | 18 1/2"

MINIMUM DROP 760mm | 30"

MAXIMUM DROP 1710mm | 67 1/4"

© Porta Romana 2022

Dimensions and weights are provided as a guide. All Porta Romana Products are made by hand and variations can occur in some products.