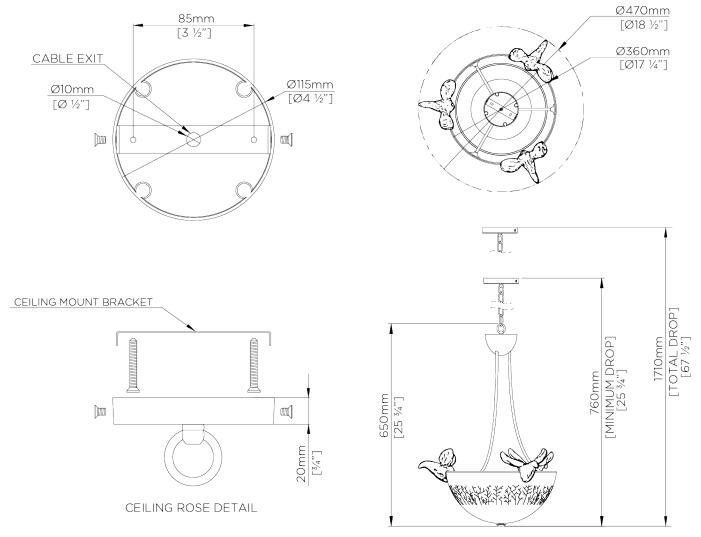

## **Aubrey Ceiling Light**

MCL85 | Plaster White Plaster White

HEIGHT

650mm | 25 3/4"

WIDTH

470mm | 18 1/2"

MINIMUM DROP 760mm | 30"

MAXIMUM DROP 1710mm | 67 1/4" CONSTRUCTED FROM

## Aubrey Ceiling Light MCL85

HEIGHT 650mm | 25 3/4"

WIDTH 470mm | 18 1/2"

MINIMUM DROP 760mm | 30"

MAXIMUM DROP 1710mm | 67 1/4"

© Porta Romana 2022

Dimensions and weights are provided as a guide. All Porta Romana Products are made by hand and variations can occur in some products.