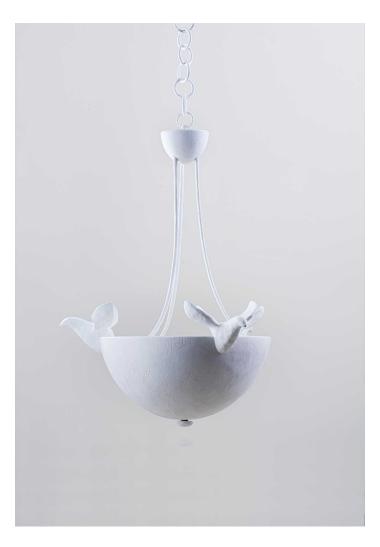

## **Aubrey Ceiling Light**

MCL85 | Plaster White Plaster White

HEIGHT

650mm | 25 3/4"

WIDTH

470mm | 18 1/2"

MINIMUM DROP 760mm | 30"

MAXIMUM DROP 1710mm | 67 1/4" CONSTRUCTED FROM

Cast composite and metal with

decorative finish

WEIGHT

4.5 kg | 9.9 lbs

MAX WATTAGE 18.8W

AMP

LED pads supplied fitted 54V fitted with integral driver. Suitable for direct

mains connection.

VOLTAGE 120V

FINISHES 1 Plaster White

2 Versailles Gold

This piece requires a dedicated carrier and chargeable crate for overseas shipments.

© Porta Romana 2022

## Aubrey Ceiling Light MCL85

HEIGHT 650mm | 25 3/4"

WIDTH 470mm | 18 1/2"

MINIMUM DROP 760mm | 30"

MAXIMUM DROP 1710mm | 67 1/4"

© Porta Romana 2022

Dimensions and weights are provided as a guide. All Porta Romana Products are made by hand and variations can occur in some products.