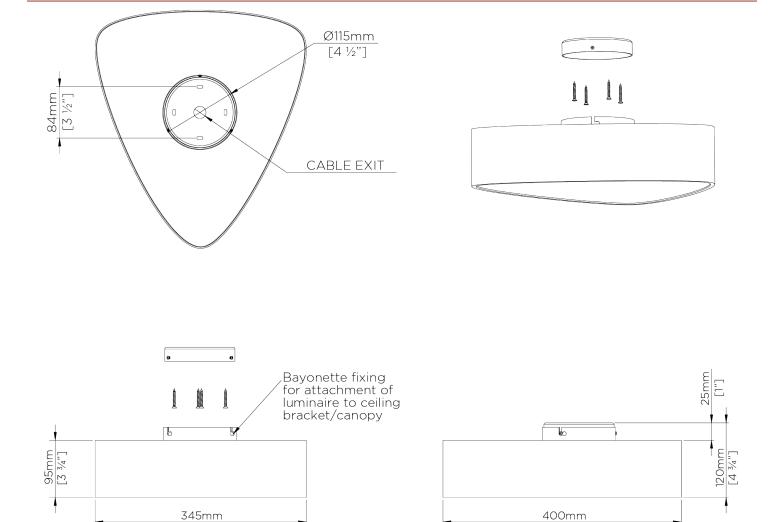

## Allegra Bulkhead

MCL81 | New Bronze **New Bronze** 

**WIDTH** 400mm | 15 3/4"

**DEPTH** 

**MAXIMUM DROP** 120mm | 4 3/4"

350mm | 13 3.4"

DROPS AVAILABLE 120mm

**CONSTRUCTED FROM** Brass with decorative Painted finish

## Allegra Bulkhead MCL81

WIDTH 400mm | 15 3/4"

DEPTH 350mm | 13 3.4"

MAXIMUM DROP 120mm | 4 3/4"

DROPS AVAILABLE 120mm

[13 ½"]

© Porta Romana 2022

[15 3/4"]