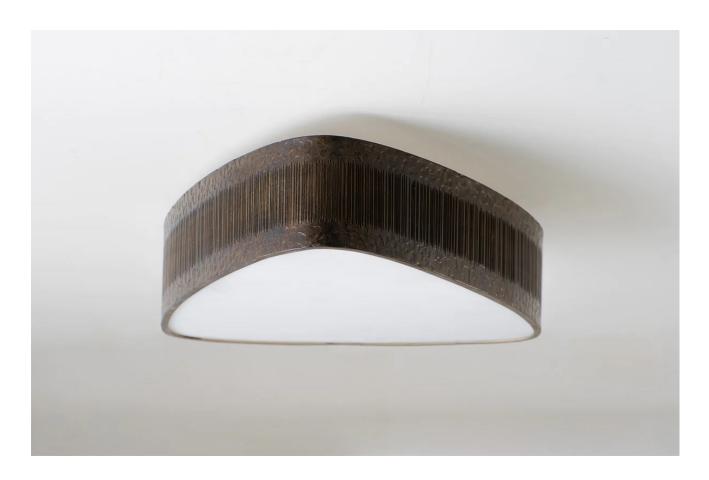

## Allegra Bulkhead

MCL81 | New Bronze **New Bronze** 

**WIDTH** 400mm | 15 3/4"

**DEPTH** 

**MAXIMUM DROP** 120mm | 4 3/4"

350mm | 13 3.4"

DROPS AVAILABLE 120mm

**CONSTRUCTED FROM** Brass with decorative Painted finish

WEIGHT 3.2 kg | 7.04 lbs MAX WATTAGE 6W

**LED Supplied Fitted** 

**VOLTAGE** 120V

**FINISHES** Gold

**New Bronze** 

© Porta Romana 2022