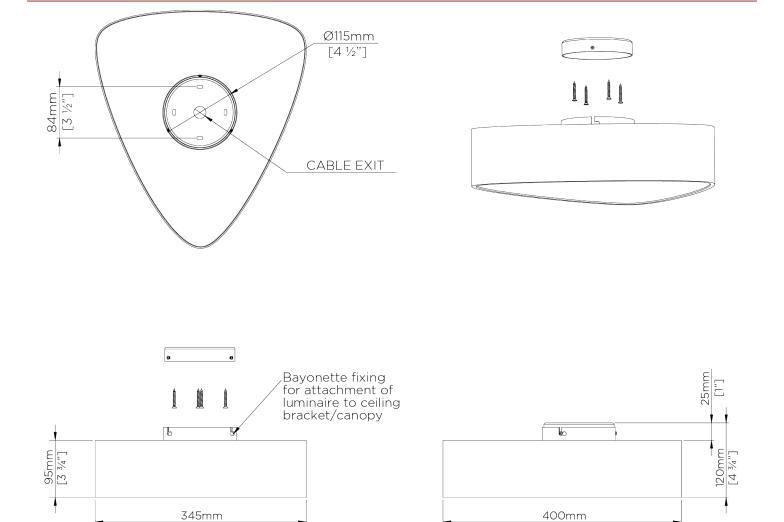

## Allegra Bulkhead

MCL81 | Gold Gold

**WIDTH** 400mm | 15 3/4"

**DEPTH** 

**MAXIMUM DROP** 120mm | 4 3/4"

350mm | 13 3.4"

DROPS AVAILABLE

120mm

## Allegra Bulkhead MCL81

WIDTH 400mm | 15 3/4"

DEPTH 350mm | 13 3.4"

MAXIMUM DROP 120mm | 4 3/4"

DROPS AVAILABLE 120mm

[13 ½"]

© Porta Romana 2022

[15 3/4"]