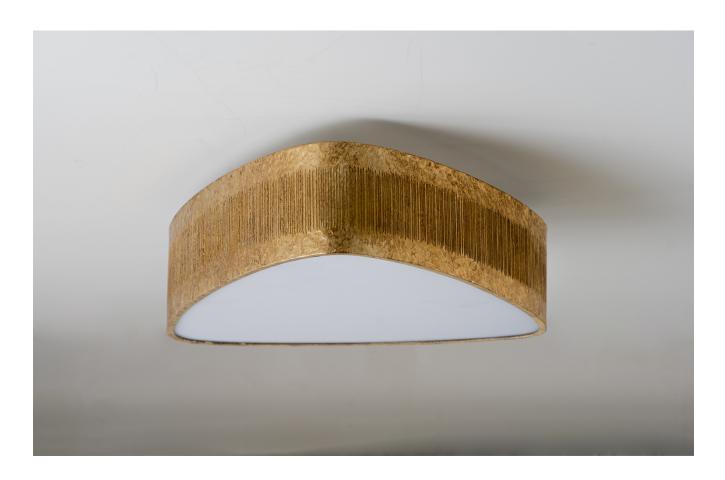

## Allegra Bulkhead

MCL81 | Gold Gold

**WIDTH** 400mm | 15 3/4"

**DEPTH** 

**MAXIMUM DROP** 120mm | 4 3/4"

350mm | 13 3.4"

DROPS AVAILABLE

120mm

**CONSTRUCTED FROM** Brass with decorative Painted finish

WEIGHT 3.2 kg | 7.04 lbs **MAX WATTAGE** 6W

**LED Supplied Fitted** 

**VOLTAGE** 120V

**FINISHES** Gold

**Burnished Silver** 

© Porta Romana 2022