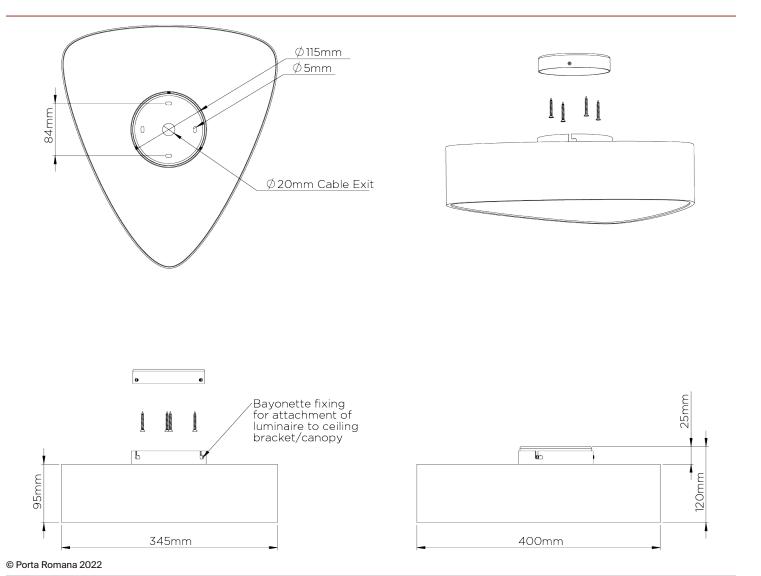

## Allegra Bulkhead

MCL81 | Gold Gold

WIDTH 400mm | 15 3/4"

MAXIMUM DROP 120mm | 4 3/4" CONSTRUCTED FROM Brass with decorative painted finish

WEIGHT 3.2 kg | 7.04 lbs MAX WATTAGE 6W

LED supplied fitted

VOLTAGE 220-240V

## Allegra Bulkhead MCL81

WIDTH 400mm | 15 3/4"

MAXIMUM DROP 120mm | 4 3/4"

DROPS AVAILABLE 120mm

Dimensions and weights are provided as a guide. All Porta Romana Products are made by hand and variations can occur in some products.