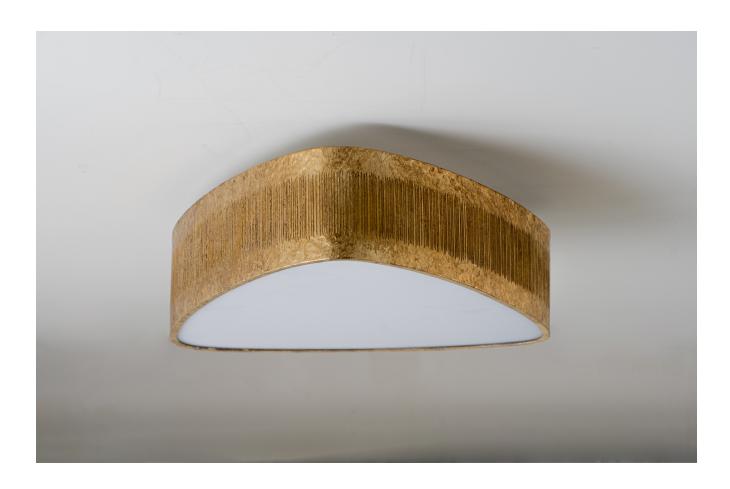

## Allegra Bulkhead

MCL81 | Gold Gold

WIDTH 400mm | 15 3/4"

MAXIMUM DROP 120mm | 4 3/4" CONSTRUCTED FROM Brass with decorative painted finish

WEIGHT 3.2 kg | 7.04 lbs MAX WATTAGE 6W

LED supplied fitted

VOLTAGE 220-240V

PR

FINISHES 1 Gold 2 Burnished Bronze

## Allegra Bulkhead MCL81

WIDTH 400mm | 15 3/4"

MAXIMUM DROP 120mm | 4 3/4"

DROPS AVAILABLE 120mm

Dimensions and weights are provided as a guide. All Porta Romana Products are made by hand and variations can occur in some products.