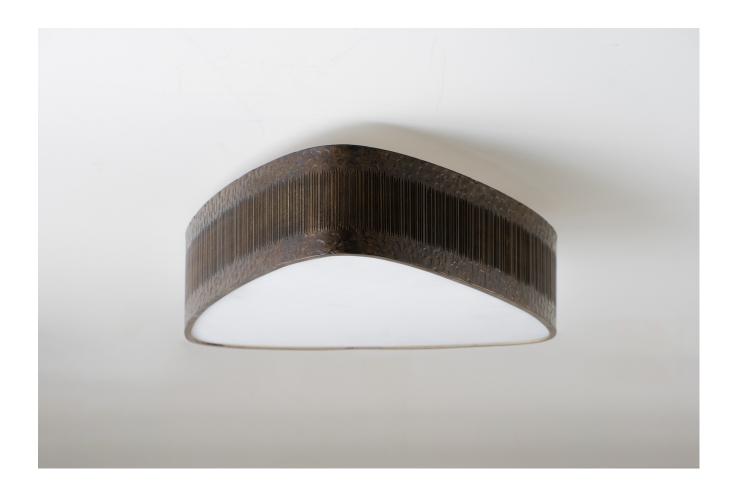

## Allegra Bulkhead

MCL81 | New Bronze

New Bronze

WIDTH 400mm | 15 3/4"

MAXIMUM DROP 120mm | 4 3/4" CONSTRUCTED FROM Brass with decorative painted finish

WEIGHT 3.2 kg | 7.04 lbs MAX WATTAGE 6W

LED supplied fitted

VOLTAGE 220-240V

FINISHES 1 Gold 2 New Bronze

## Allegra Bulkhead MCL81

WIDTH 400mm | 15 3/4"

MAXIMUM DROP 120mm | 4 3/4"

DROPS AVAILABLE 120mm

Dimensions and weights are provided as a guide. All Porta Romana Products are made by hand and variations can occur in some products.