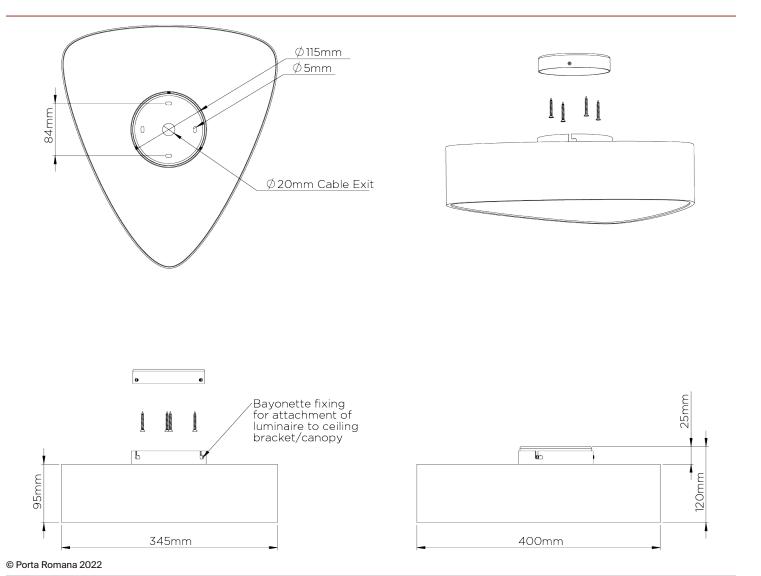

## Allegra Bulkhead

MCL81 | New Bronze

New Bronze

WIDTH 400mm | 15 3/4"

MAXIMUM DROP 120mm | 4 3/4" CONSTRUCTED FROM Brass with decorative painted finish

WEIGHT 3.2 kg | 7.04 lbs MAX WATTAGE 6W

LED supplied fitted

## Allegra Bulkhead MCL81

WIDTH 400mm | 15 3/4"

MAXIMUM DROP 120mm | 4 3/4"

DROPS AVAILABLE 120mm

Dimensions and weights are provided as a guide. All Porta Romana Products are made by hand and variations can occur in some products.