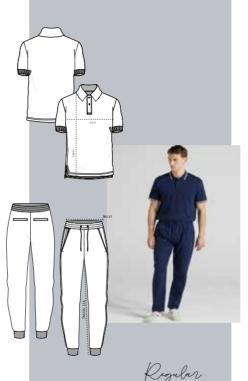

"CLASSIC STYLE, MODERN COMFORT"

IS ALL ABOUT TIMELESS STYLE AND COMFORTABLE
MEAR. IT'S A CLASSIC, VERSATILE CHOICE THAT
OFFERS A BALANCED COMBINATION OF ROOMINESS
AND A FLATTERING SILHOUETTE.