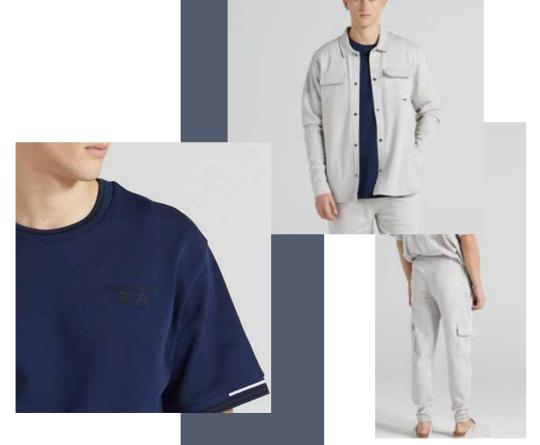

### **Water Repellent Technology & Sustainable Practices**

YOU DON'T HAVE TO CHOOSE BETWEEN STYLE, TECHNOLOGY, AND SUSTAINABILITY.

Water Repellent: With Teflon EcoElite™ finish, a bio-based and non-fluorinated stain repellent technology, their clothes repel water and water-based stains like a charm. You won't have to worry about spilling that cuppa tea on your shirt