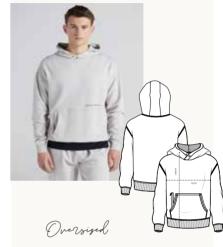

### **FIT GUIDE**

"GENEROUS SPACE, CONTEMPORARY FLAIR."

THE DROP-SHOULDER DESIGN AND SPACIOUS FIT THROUGHOUT THE GARMENT PROVIDE A RELAXED AND CONTEMPORARY LOOK. IT'S IDEAL FOR THOSE SEKING ROOMY COMFORT WITH A STYLISH EDGE.