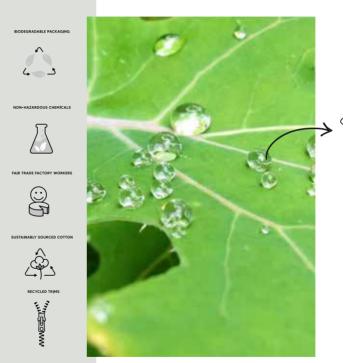

#### Conscious Craft, Certified Commitment

We're meticulous about details. Certified recycled materials and BCI cotton underscore our commitment to a sustainable future. Our recycling initiatives extend to using GRS certified trims. Your item, cocooned in plant-based Teflon Eco lite, is packaged in eco-friendly Oxo Bio Plastic bags with FSC certified paper labels.