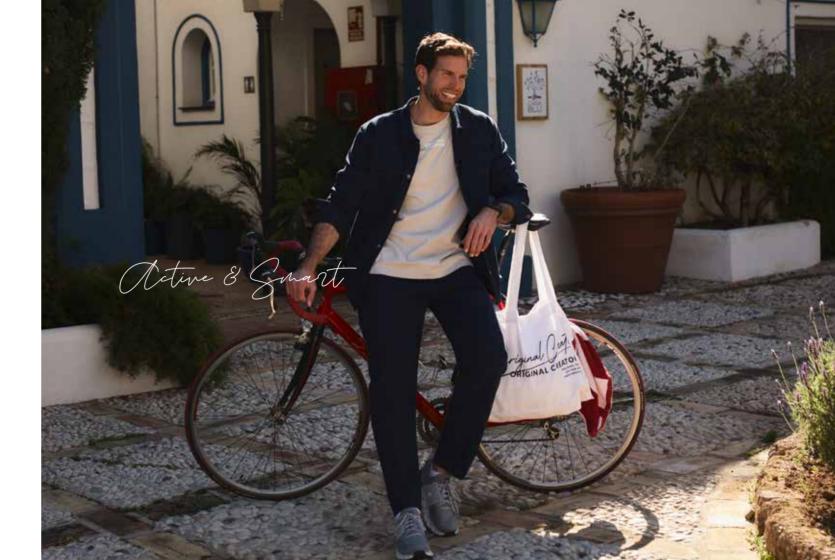

moisture and prevent sweat build-up, ensuring you stay fresh and focused no matter what challenges you face.

FIND OUT MORE IN OUR WEBSITE THEORIGINAL CREATOR.COM

Functional
& Smart
TRAVEL TROUSERS

SECRET POCKET

TAPERED FIT

FOR A SHARP LOOK, COMBINING

TWILL'S SOPHISTICATION

WITH JERSEY'S FLEXIBILITY.

COMPLETE WITH OUR ICONIC ZIP

POCKET FOR ESSENTIALS

AND AN ADJUSTABLE STRAP

FOR FUNCTIONALITY.