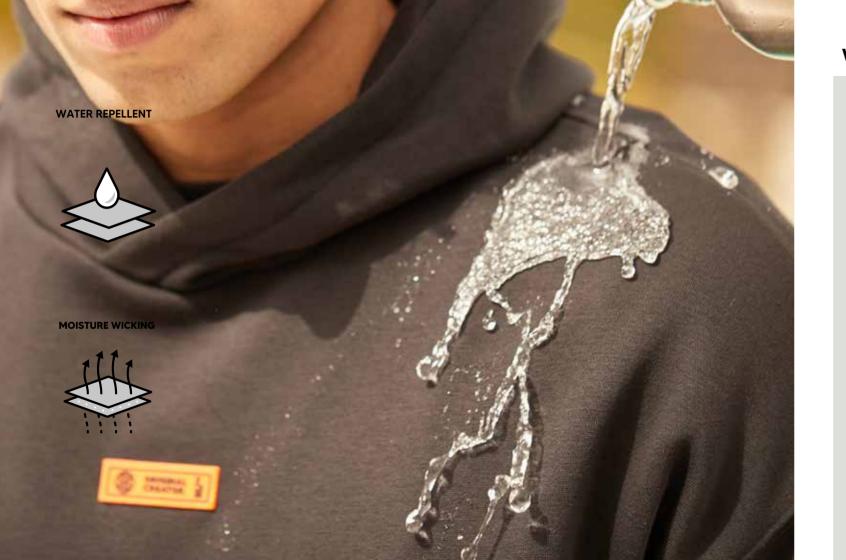

### Water Repellent

Nature's Shield in Style

Be ready for anything. Our plant-based, PFA-free water repellent technology ensures you stay dry in cotton-rich comfort. This innovation, part of a suite of technologies, allows you to wear Original Creator for any occasion, confidently facing life's unpredictable

### **Water Repellent Technology & Sustainable Practices**

YOU DON'T HAVE TO CHOOSE BETWEEN STYLE, TECHNOLOGY, AND SUSTAINABILITY.

Water Repellent: With Teflon EcoElite™ finish, a bio-based and non-fluorinated stain repellent technology, their clothes repel water and water-based stains like a charm. You won't have to worry about spilling that cuppa tea on your shirt

anymore! And because many of its

ingredients can be regrown and replaced over time, its production leaves a smaller environmental footprint.

A cutting-edge solution designed to keep you dry and comfortable all day long. Using advanced materials and techniques, it helps to wick away

moisture and prevent sweat build-up, ensuring you stay fresh and focused no matter what challenges you face.

FIND OUT MORE IN OUR WEBSITE THEORIGINAL CREATOR.COM

Functional
& Smart
TRAVEL TROUSERS

SECRET POCKET