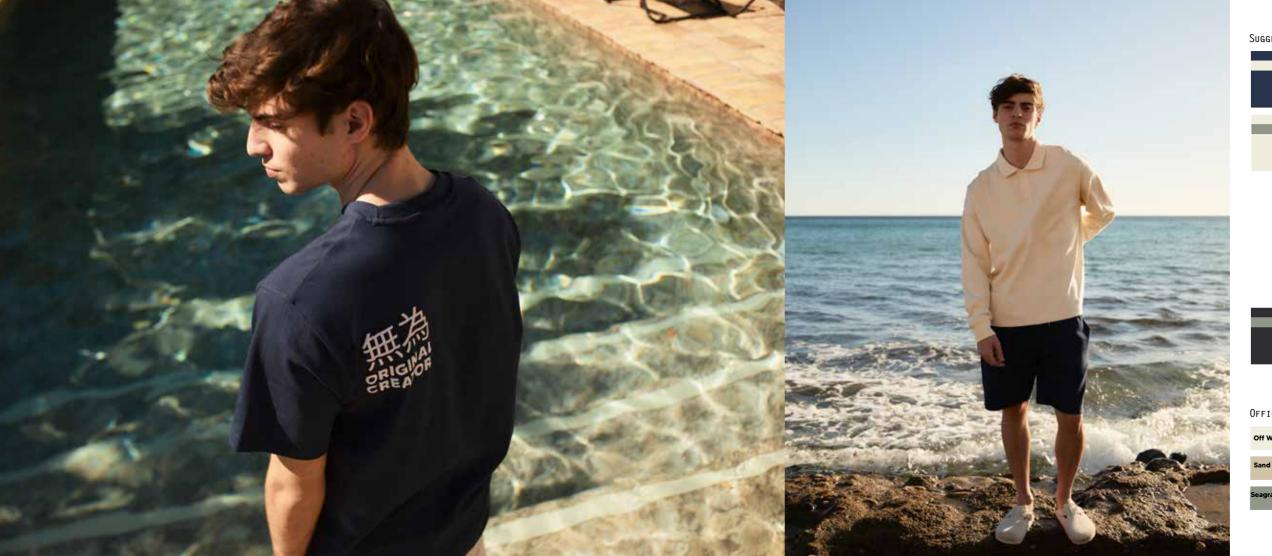

"CLASSIC STYLE, MODERN COMFORT"

IS ALL ABOUT TIMELESS STYLE AND COMFORTABLE
MEAR. IT'S A CLASSIC, VERSATILE CHOICE THAT
OFFERS A BALANCED COMBINATION OF ROOMINESS
AND A FLATTERING SILHOUETTE.

TAPERED FIT

FOR A SHARP LOOK, COMBINING

TWILL'S SOPHISTICATION

WITH JERSEY'S FLEXIBILITY.

COMPLETE WITH OUR ICONIC ZIP

POCKET FOR ESSENTIALS

AND AN ADJUSTABLE STRAP

FOR FUNCTIONALITY.