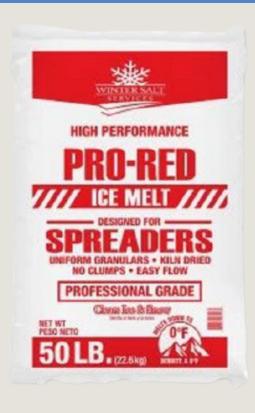

## **PRO RED**

**Chemical Composition:** Blend of

SODIUM, CALCIUM, MAGNESIUM, and

POTASSIUM CHLORIDES

**Effective:** 0°F

Color: Reddish Pink

Bag: 50lbs

**Shipping:** 49 bags per pallet, 18 pallets

per truckload

You would think a red product would have some dye, right? Contrary to what you might think, the combination of sodium, calcium, magnesium, and potassium chloride give this product a natural reddish hue.

This product is referred to as "spreader salt". What does that mean exactly? It's a perfectly conventional salt to throw into a hopper. While it's effective temperature is a bit higher at OF, it's still plenty low enough for most of the winter.