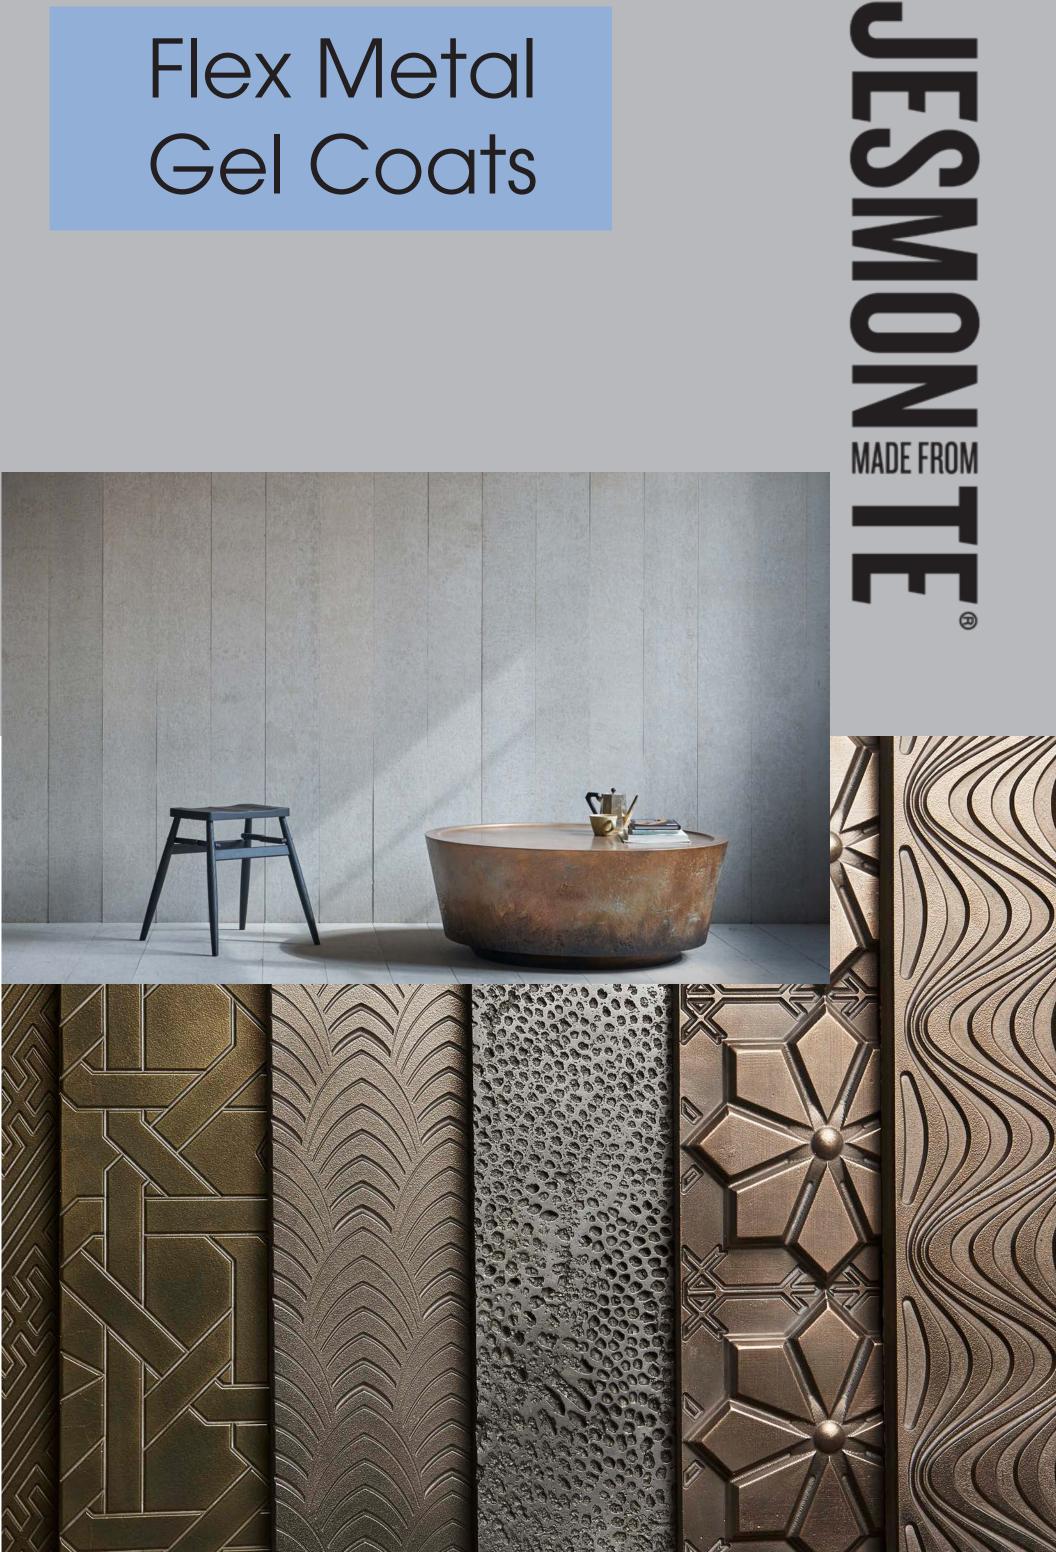

# Flex Metal Gel Coats

### About Flex Metal Gel Coats

Jesmonite Flex Metal Gel Coats are formulated using real metal powder to create the ultimate replication of metal in moulded materials. The Jesmonite Flex Metal Gel Coat surface can be polished with fine grades of wire wool and polishing machinery to reveal the metallic powders.

Jesmonite Flex Metal Gel Coats are available in Bronze, Copper, Silver Bronze and Brass. They are fully compatible with Jesmonite AC730 and Jesmonite AC830 as a laminated or cast back up.

Jesmonite Flex Metal Gel Coats achieve a B-s1-d0 EN13501-1 Fire Classification.

### Flex Metal Gel Coats Applications

Jesmonite Flex Metal Gel Coats are designed for glass reinforced decorative applications, when used in conjunction with Jesmonite AC730 as a backup material. They can also be used for heavyweight cast applications, when used in conjunction with Jesmonite AC830 as a backup material.