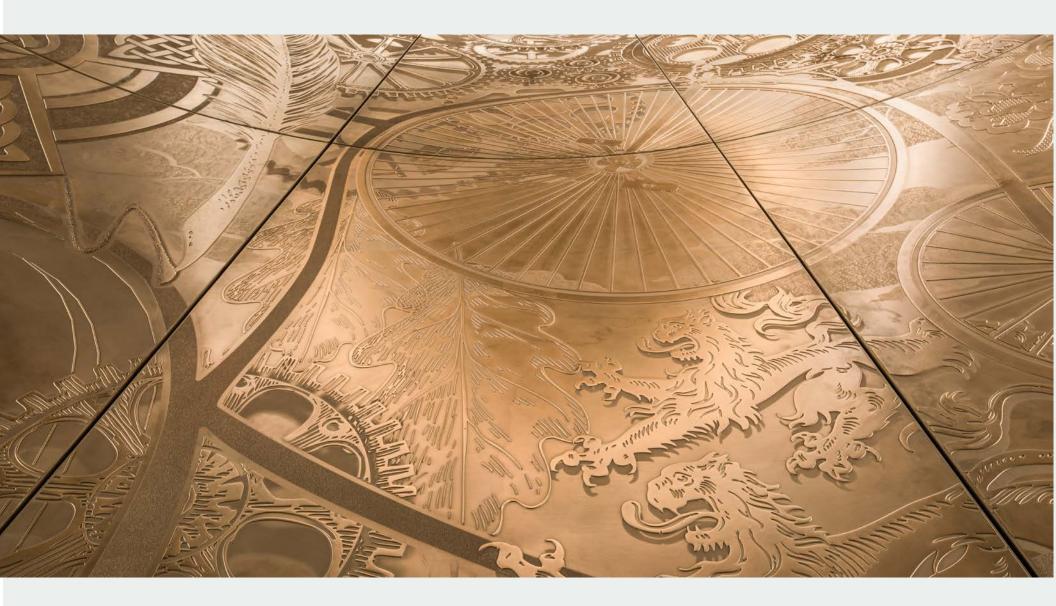

### About Flex Metal Gel Coats

Jesmonite Flex Metal Gel Coats are formulated using real metal powder to create the ultimate replication of metal in moulded materials. The Jesmonite Flex Metal Gel Coat surface can be polished with fine grades of wire wool and polishing machinery to reveal the metallic powders.

#### **Finer**

Replicates the very finest detail with superior weathering qualities.