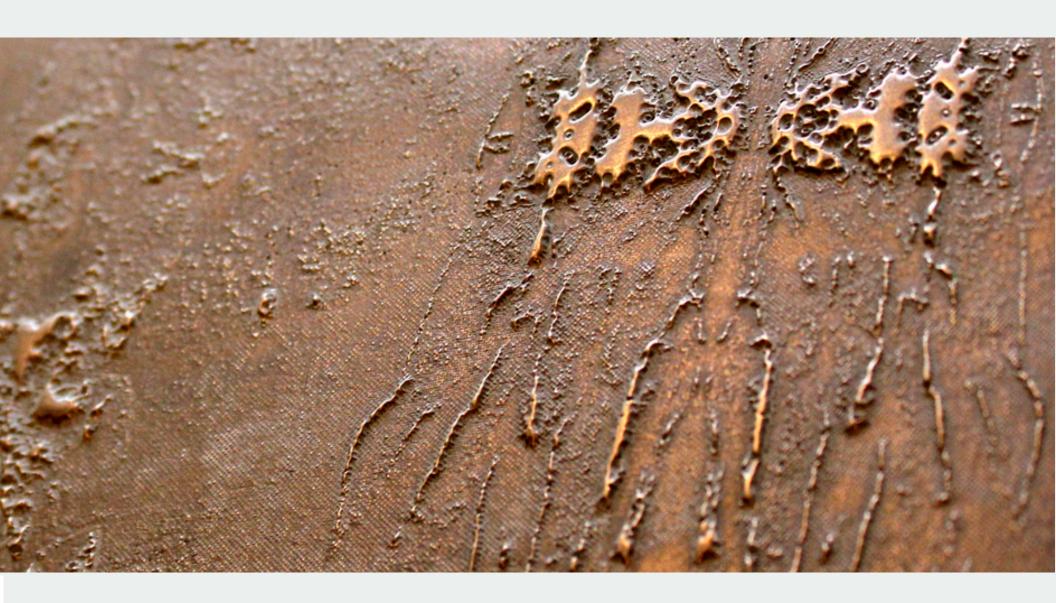

### About Flex Metal Gel Coats

Jesmonite Flex Metal Gel Coats are formulated using real metal powder to create the ultimate replication of metal in moulded materials. The Jesmonite Flex Metal Gel Coat surface can be polished with fine grades of wire wool and polishing machinery to reveal the metallic powders.

#### **Finer**

Replicates the very finest detail with superior weathering qualities.