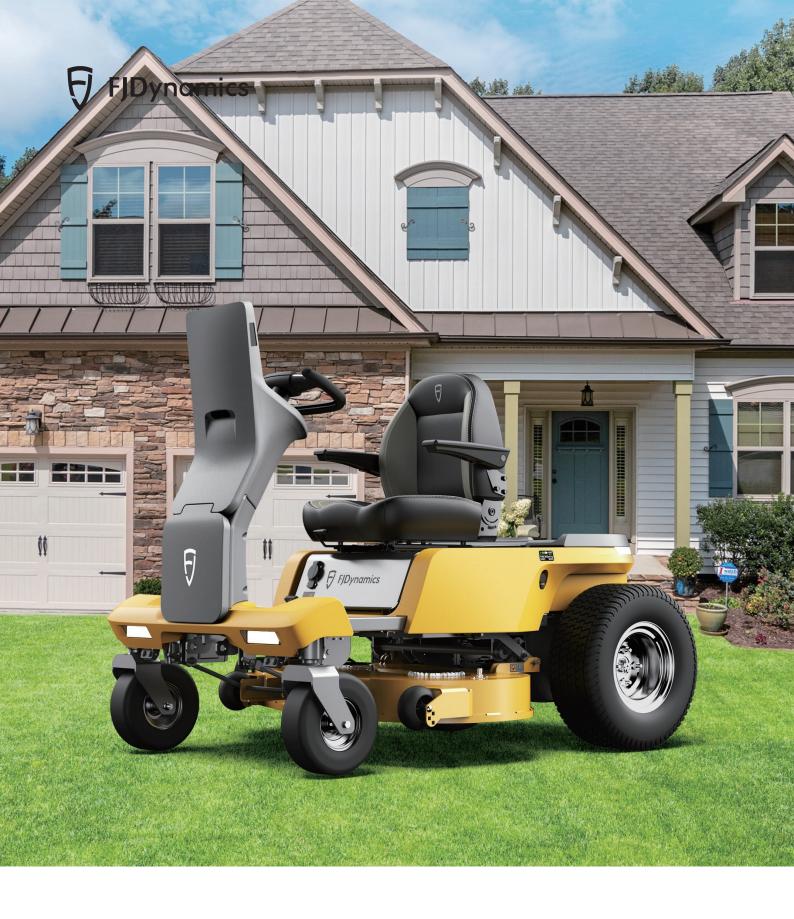

# FJD Z4210 SMART VERSATILE ZTR MOWER

Joy of Mowing Enriching Garden Life

### **ALL-NEW DRIVING EXPERIENCE**