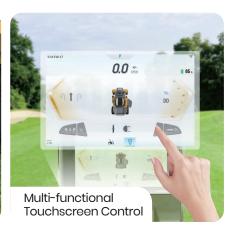

# FJD Z4210 SMART VERSATILE ZTR MOWER

Joy of Mowing Enriching Garden Life

### **ALL-NEW DRIVING EXPERIENCE**













### **MOBILE POWER STATION**















## **BUILD FOR VERSATILITY**









#### **ACCESSORIES**



**Snow Plow** 



Mulching Kit



**Battery** 



Solar Panels



Roller



Grass Vaccum



Trailer



Solar Canopy



Cover

# **SPECIFICATIONS**

| Weight (without batteries)    | 260 kg / 573 lb                                          |
|-------------------------------|----------------------------------------------------------|
| Weight (with 2 batteries)     | 283 kg / 624 lb                                          |
| Dimensions                    | L1669 * W1393 * H1325 mm / L66 * W55 * H52 in.           |
| Cutting Height                | 30-127 mm / 1.2-5 in.                                    |
| Battery Capacity              | 4 kWh(standard) / 6 kWh(extended)