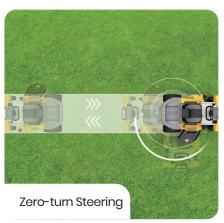

# FJD Z4210 SMART VERSATILE ZTR MOWER

Joy of Mowing Enriching Garden Life

### **ALL-NEW DRIVING EXPERIENCE**













### **MOBILE POWER STATION**















## **BUILD FOR VERSATILITY**









#### **ACCESSORIES**



**Snow Plow** 



Mulching Kit



**Battery** 



Solar Panels



Roller



Grass Vaccum



Trailer



Solar Canopy



Cover

# **SPECIFICATIONS**

| Weight (without batteries)    | 260 kg / 573 lb                                          |
|-------------------------------|----------------------------------------------------------|
| Weight (with 2 batteries)     | 283 kg / 624 lb                                          |
| Dimensions                    | L1669 * W1393 * H1325 mm / L66 * W55 * H52 in.           |
| Cutting Height                | 30-127 mm / 1.2-5 in.                                    |
| Battery Capacity              | 4 kWh(standard) / 6 kWh(extended)