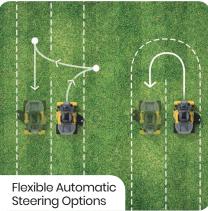

# FJD Z4210 SMART VERSATILE ZTR MOWER

Joy of Mowing Enriching Garden Life

### **ALL-NEW DRIVING EXPERIENCE**













### **MOBILE POWER STATION**















## **BUILD FOR VERSATILITY**









#### **ACCESSORIES**



**Snow Plow** 



Mulching Kit



**Battery** 



Solar Panels



Roller



Grass Vaccum



Trailer



Solar Canopy



Cover

# **SPECIFICATIONS**

| Weight (without batteries)    | 260 kg / 573 lb                                          |
|-------------------------------|----------------------------------------------------------|
| Weight (with 2 batteries)     | 283 kg / 624 lb                                          |
| Dimensions                    | L1669 * W1393 * H1325 mm / L66 * W55 * H52 in.           |
| Cutting Height                | 30-127 mm / 1.2-5 in.                                    |
| Battery Capacity              | 4 kWh(standard) / 6 kWh(extended)