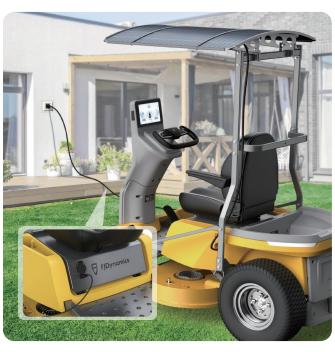

# FJD Z4210 SMART VERSATILE ZTR MOWER

Joy of Mowing Enriching Garden Life

### **ALL-NEW DRIVING EXPERIENCE**













### **MOBILE POWER STATION**















## **BUILD FOR VERSATILITY**









#### **ACCESSORIES**



**Snow Plow** 



Mulching Kit



**Battery** 



Solar Panels



Roller



Grass Vaccum



Trailer



Solar Canopy



Cover

# **SPECIFICATIONS**

| Weight (without batteries)    | 260 kg / 573 lb                                          |
|-------------------------------|----------------------------------------------------------|
| Weight (with 2 batteries)     | 283 kg / 624 lb                                          |
| Dimensions                    | L1669 * W1393 * H1325 mm / L66 * W55 * H52 in.           |
| Cutting Height                | 30-127 mm / 1.2-5 in.                                    |
| Battery Capacity              | 4 kWh(standard) / 6 kWh(extended)                        |
| Max Ground Speed