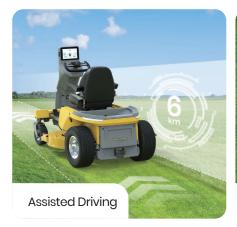

# FJD Z4210 SMART VERSATILE ZTR MOWER

Joy of Mowing Enriching Garden Life

### **ALL-NEW DRIVING EXPERIENCE**













### **MOBILE POWER STATION**















## **BUILD FOR VERSATILITY**









#### **ACCESSORIES**



**Snow Plow** 



Mulching Kit



**Battery** 



Solar Panels



Roller



Grass Vaccum



Trailer



Solar Canopy



Cover

# **SPECIFICATIONS**

| Weight (without batteries)    | 260 kg / 573 lb                                          |
|-------------------------------|----------------------------------------------------------|
| Weight (with 2 batteries)     | 283 kg / 624 lb                                          |
| Dimensions                    | L1669 * W1393 * H1325 mm / L66 * W55 * H52 in.           |
| Cutting Height                | 30-127 mm / 1.2-5 in.                                    |
| Battery Capacity              | 4 kWh(standard) / 6 kWh(extended)