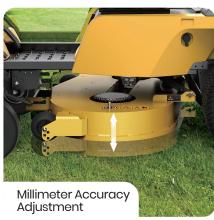

# FJD Z4210 SMART VERSATILE ZTR MOWER

Joy of Mowing Enriching Garden Life

### **ALL-NEW DRIVING EXPERIENCE**













### **MOBILE POWER STATION**















## **BUILD FOR VERSATILITY**









#### **ACCESSORIES**



**Snow Plow** 



Mulching Kit



**Battery** 



Solar Panels



Roller



Grass Vaccum



Trailer



Solar Canopy



Cover

# **SPECIFICATIONS**

| Weight (without batteries)    | 260 kg / 573 lb                                          |
|-------------------------------|----------------------------------------------------------|
| Weight (with 2 batteries)     | 283 kg / 624 lb                                          |
| Dimensions                    | L1669 * W1393 * H1325 mm / L66 * W55 * H52 in.           |
| Cutting Height                | 30-127 mm / 1.2-5 in.                                    |
| Battery Capacity              | 4 kWh(standard) / 6 kWh(extended)